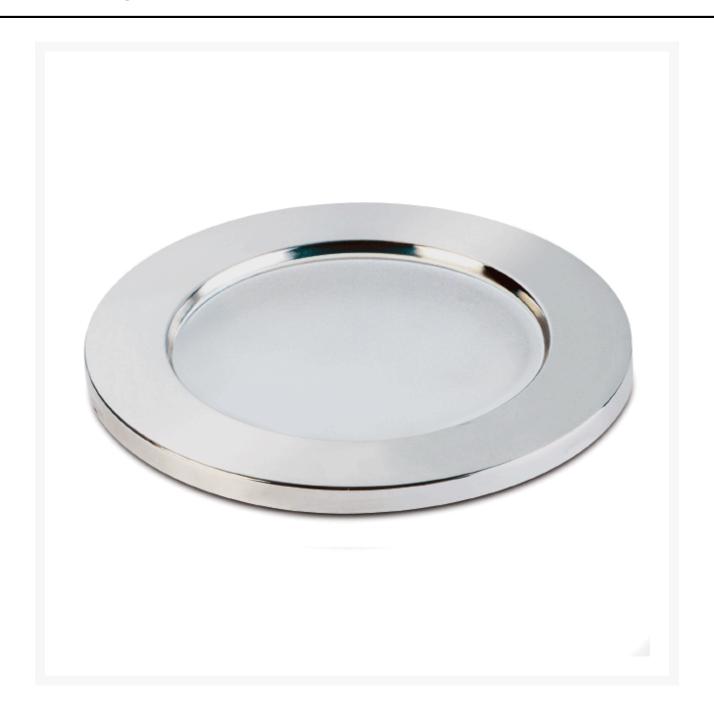

### **Short Description**

Exterior spotlight with a techno polymer body and 316 stainless steel bezel.

- SMD LED or G4 Halogen lighting elements
- Fully dimmable
- 316 stainless steel bezel ensures maximum durability in a marine environment

#### **Additional Information**

| Weight (kg)       | 0.370000            |
|-------------------|---------------------|
| Manufacturer      | Foresti & Suardi    |
| Installation      | Recessed            |
| Input Voltage     | 12 / 24Vdc          |
| IP Rating         | IP65                |
| Dimmer            | Yes                 |
| Bezel Size (mm)   | Ø152.00             |
| Cut-out Size (mm) | Ø132.00             |
| Depth (mm)        | 27.00               |
| Finish            | 316 Stainless Steel |