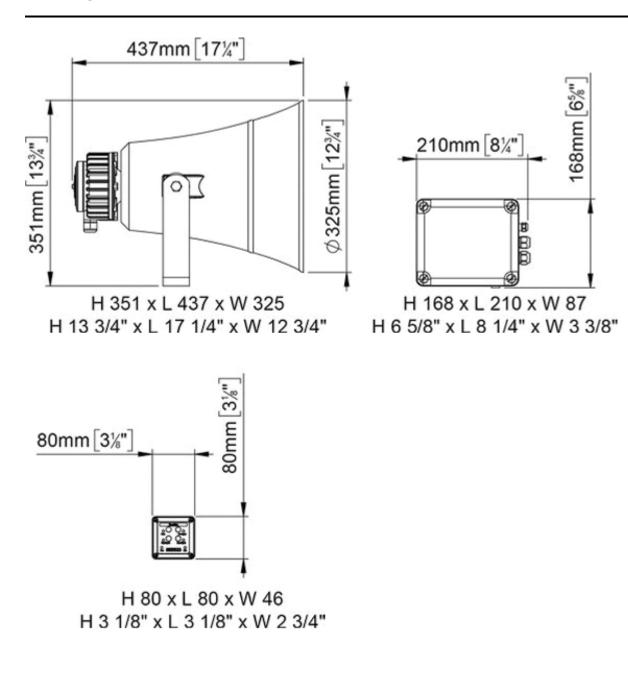

- Manual tone this can be installed across contacts marked 1 and 2 in order to ensure that it always has priority over any other function being used.
- Multiple fog horn signals This signal can be repeated at 60 or 90 second intervals. The default signal is a tone with a 5 second duration. It is possible to preset two different fog horn signals (connection terminals 1 and 3 or connection terminals 1 and 4).
- Customised tone The default fog horn 5 second signal can be substituted by a customised tone setting.
- Amplifier with auxilary input for connection of other devices.

This electronic horn meets COLREG 1972 IMO class III international regulations with RINA, LLOYD'S REGISTER MCA, BUREAU VERITAS, NMMA and BSH homologations.

Includes mounting kit and control panel.

#### Description



## **Additional Information**

| Finish            | White                          |
|-------------------|--------------------------------|
| Input Voltage     | 24Vdc                          |
| Power Consumption | 4 Amps                         |
| Horn Type         | Electronic Multi-function Horn |
| dB (1/3 OCT. 1M)  | >130.00                        |
| Vessel Approval   | 20-75m                         |
| Hz                | 690.00                         |
| Weight (kg)       | 8.460000                       |
| Manufacturer      | Marco                          |