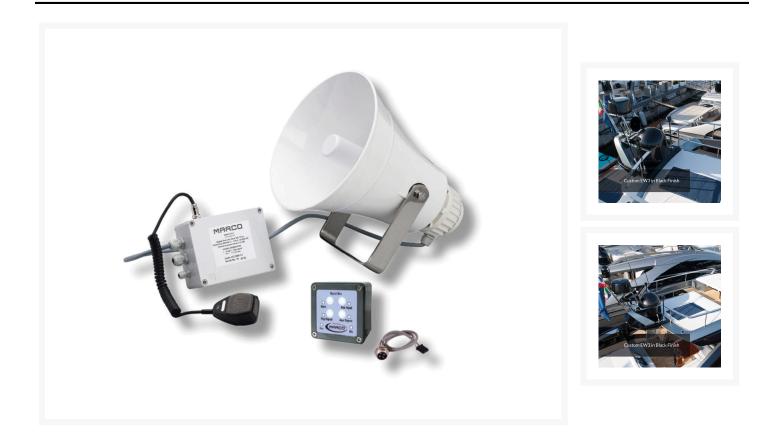

#### **Product Images**

### **Short Description**

The *EW3-MS* by Marco is an approved electronic whistle complete with loudspeaker, built-in membrane control panel and electronic controller. The horn also includes a microphone and has an extra fog horn/siren preset when compared to the *EW3-M* model. The *EW3-MS* features a new ultrasonic heating system for improved acoustic membrane performance.

This electronic horn meets COLREG 1972 IMO class III international regulations with RINA, LLOYD'S REGISTER MCA, BUREAU VERITAS, NMMA and BSH homologations.

Includes mounting kit and control panel.