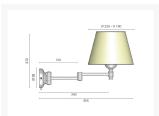

## **Short Description**

The 'Cygnus' Wall Light is a sophisticated interior lighting solution that seamlessly combines modern elegance with practical functionality.

Its brass body features an adjustable arm with a galvanic treatment. The thoughtful design of the wall light makes it easy to place in various interior settings, adding a touch of contemporary style to any room. Additionally, the convenience of a switch enhances the overall user experience, providing ease of use and control.

## **Additional Information**

| Weight (kg)        | 6.500000                   |
|--------------------|----------------------------|
| Manufacturer       | Foresti & Suardi           |
| Light Element Type | E14                        |
| Lens Angle         | n/a                        |
| Wattage            | 12V Max. 25W, 24V Max. 50W |
| LED Colour         | White 3200°K               |
| Input Voltage      | 12 / 24Vdc                 |
| IP Rating          | IP20                       |
| Dimmer             | No                         |
| Finish             | Chrome                     |
| Fixing Dimensions  | Ø 92.00mm                  |
| Lampshade Colour   | Blue                       |