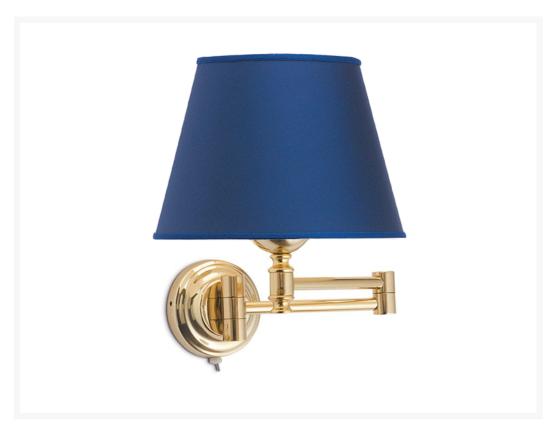

## 'Cygnus' Wall Light

£136.87
Excl. Tax: £114.06

## **Short Description**

The 'Cygnus' Wall Light is a sophisticated interior lighting solution that seamlessly combines modern elegance with practical functionality.

Its brass body features an adjustable arm with a galvanic treatment. The thoughtful design of the wall light makes it easy to place in various interior settings, adding a touch of contemporary style to any room. Additionally, the convenience of a switch enhances the overall user experience, providing ease of use and control.

## **Additional Information**

| Weight (kg)        | 6.500000                   |
|--------------------|----------------------------|
| Manufacturer       | Foresti & Suardi           |
| Light Element Type | E14                        |
| Lens Angle         | n/a                        |
| Wattage            | 12V Max. 25W, 24V Max. 50W |
| LED Colour         | White 3200°K               |
| Input Voltage      | 12 / 24Vdc                 |
| IP Rating          | IP20                       |
| Dimmer             | No                         |
| Finish             | Chrome                     |
| Fixing Dimensions  | Ø 92.00mm                  |
| Lampshade Colour   | Blue                       |