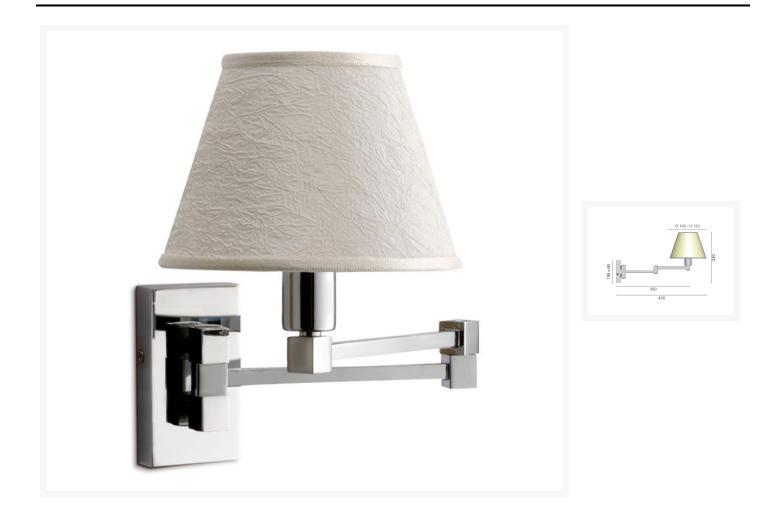

# 'Izar C' Wall Light

From **£169.67** Excl. Tax: £141.39

#### **Product Images**

#### **Short Description**

- Diecast brass wall light, chrome plated
- E14 Edison screw lamp holder
- Adjustable arm

Other finishes available on request but may be subject to minimum order quantities

### **Additional Information**

| Weight (kg)        | 0.650000                   |
|--------------------|----------------------------|
| Manufacturer       | Foresti & Suardi           |
| Light Element Type | E14                        |
| Lens Angle         | n/a                        |
| Wattage            | 12V Max. 25W, 24V Max. 50W |
| LED Colour         | White 3200°K               |
| Input Voltage      | 12 / 24Vdc                 |
| IP Rating          | IP20                       |
| Dimmer             | No                         |
| Fixing Dimensions  | 105.00mm x 60.00mm         |
| Lampshade Colour   | White                      |