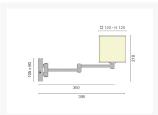

### **Additional Information**

| Weight (kg)        | 0.650000                   |
|--------------------|----------------------------|
| Manufacturer       | Foresti & Suardi           |
| Light Element Type | E14                        |
| Wattage            | 12V Max. 25W, 24V Max. 50W |
| Input Voltage      | 12 / 24Vdc                 |
| IP Rating          | IP20                       |
| Dimmer             | No                         |
| Fixing Dimensions  | 105.00mm x 60.00mm         |
| Lampshade Colour   | White                      |