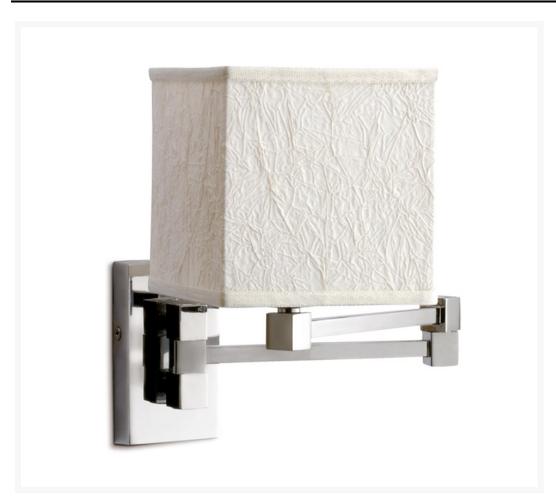

# 'Izar Q' Wall Light

From **£180.12** Excl. Tax: £150.10

#### **Product Images**

#### **Short Description**

- Galvanised brass base, chrome plated
- E14 bulb holder
- Self extinguishing lampshade, silk covered
- Suitable for inflammable surfaces
- Supplied with a switch
- Features folding arm for added flexibility of use