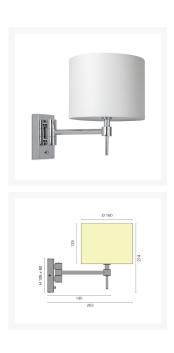

## **Short Description**

- Galvanised brass base, chrome plated
- G4 halogen bulb holder
- Adjustable arm
- Self extinguishing lampshade, silk covered
- Suitable for inflammable surfaces

## **Additional Information**

| Weight (kg)        | 0.650000           |
|--------------------|--------------------|
| Manufacturer       | Foresti & Suardi   |
| Light Element Type | G4 Halogen         |
| Wattage            | G4 Max. 20W        |
| Input Voltage      | 12 / 24Vdc         |
| IP Rating          | IP20               |
| Dimmer             | No                 |
| Finish             | Chrome             |
| Fixing Dimensions  | 105.00mm x 60.00mm |
| Lampshade Colour   | White              |