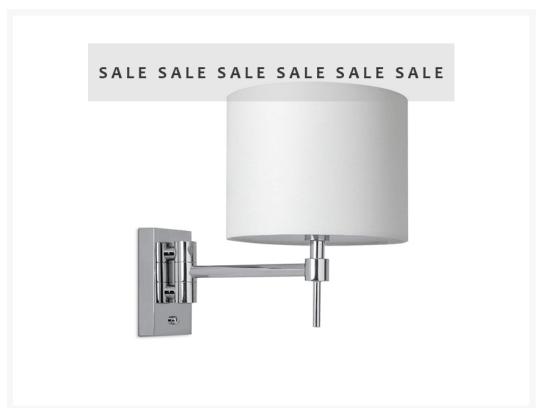

## 'Gorgonea AT' Wall Light

E185.11 Special Price
£129.58

Excl. Tax: £107.98

## **Short Description**

- Galvanised brass base, chrome plated
- G4 halogen bulb holder
- Adjustable arm
- Self extinguishing lampshade, silk covered
- Suitable for inflammable surfaces