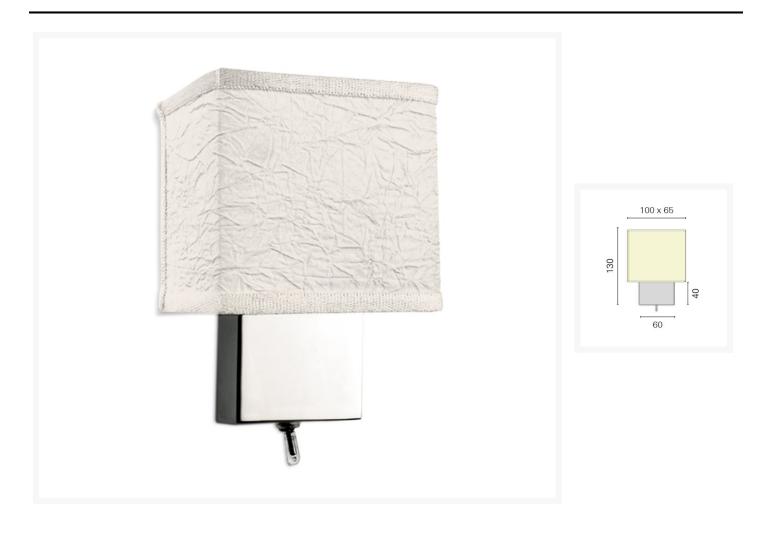

# 'Helix' Wall Light

From

**£56.89** Excl. Tax: £47.41

#### **Short Description**

- Die cast brass base (galvanised) with hidden fixing bracket
- G4 halogen bulb holder
- Ulta slim design for easy placing
- Shade made from self extinguishing material and covered in silk
- Suitable for installation on inflammable surfaces
- Suitable also as reading lighting
- Supplied as standard with switch, available on request without switch

### **Additional Information**

| Weight (kg)        | 0.650000         |
|--------------------|------------------|
| Manufacturer       | Foresti & Suardi |
| Light Element Type | G4 Halogen       |
| Wattage            | G4 Max. 20W      |
| Input Voltage      | 12 / 24Vdc       |
| IP Rating          | IP20             |
| Dimmer             | No               |
| Depth (mm)         | 65.00            |
| Lampshade Colour   | White            |