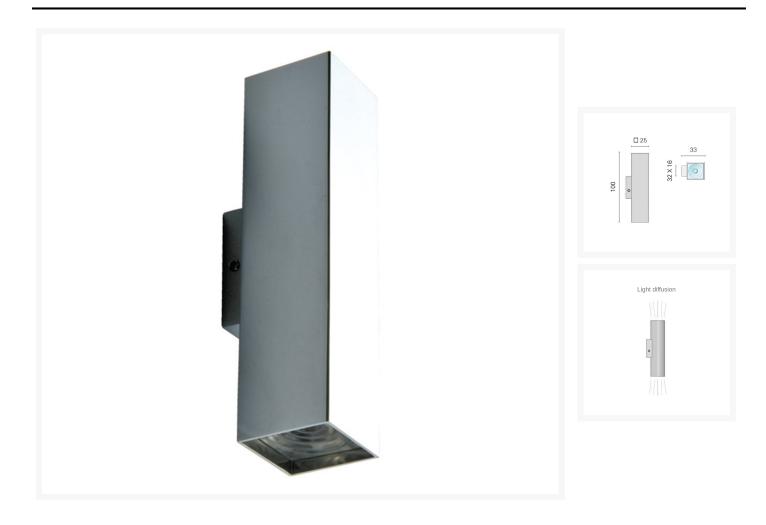

#### **Short Description**

- Galvanised brass body, chrome plated
- Technopolymer clear reflector
- Power LED 2 module with integrated regulator
- Surface mounted
- Suitable for installation on inflammable surfaces
- Can be installed horizontally or vertically
- Wall washing lighting effect

### **Additional Information**

| Weight (kg)        | 0.000000          |
|--------------------|-------------------|
| Manufacturer       | Foresti & Suardi  |
| Installation       | Surface Mounted   |
| Light Element Type | Power LED 2       |
| Wattage            | 3W                |
| Input Voltage      | 10-30Vdc          |
| IP Rating          | IP20              |
| Dimmer             | No                |
| Depth (mm)         | 33.00             |
| Finish             | Chrome            |
| Fixing Dimensions  | 32.00mm x 16.00mm |