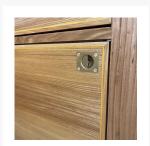

# Flush Recessed Cupboard Latch

**£14.56** Excl. Tax: £12.13

## A solid brass cupboard latch, available in either a polished brass or chromed brass finish.

This small rectangular cupboard latch is manufactured using pressure die casting and is available in a natural brass (unlacquered) or chrome plated finish. The latch has a simple lever which can be actioned with a finger, then allowing the latch body to be used as a handle. The neat flush design is of classic nautical origin but the latch looks the part on both yacht and land-based joinery. Being made form solid brass, the product is

suitable for interior or exterior use.

The latch is supplied with its corresponding striker plate in a matching finish.

Foresti & Suardi have been manufacturing pressure die cast brass marine hardware since 1961. Fittings such as this cupboard latch are amongst the core products manufactured since those early days. The tooling may have been updated and technology has moved on a great deal, but these are the heritage pieces that established the reputation of Foresti & Suardi, as well as Timage, in the global yacht accessories market.