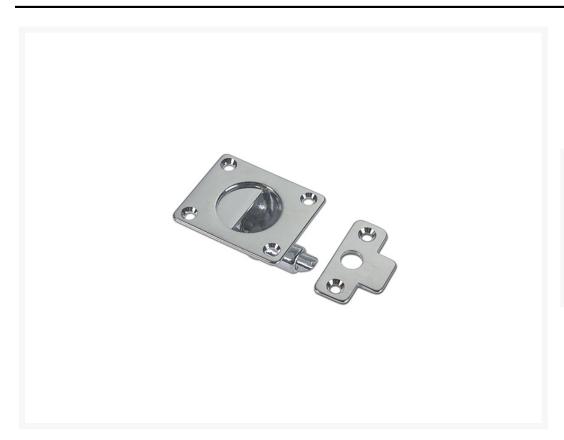

# Flush Recessed Cupboard Latch

**£14.56** Excl. Tax: £12.13

## A solid brass cupboard latch, available in either a polished brass or chromed brass finish.

This small rectangular cupboard latch is manufactured using pressure die casting and is available in a natural brass (unlacquered) or chrome plated finish. The latch has a simple lever which can be actioned with a finger, then allowing the latch body to be used as a handle. The neat flush design is of classic nautical origin but the latch looks the part on both yacht and land-based joinery. Being made form solid brass, the product is

suitable for interior or exterior use.

The latch is supplied with its corresponding striker plate in a matching finish.

Foresti & Suardi have been manufacturing pressure die cast brass marine hardware since 1961. Fittings such as this cupboard latch are amongst the core products manufactured since those early days. The tooling may have been updated and technology has moved on a great deal, but these are the heritage pieces that established the reputation of Foresti & Suardi, as well as Timage, in the global yacht accessories market.