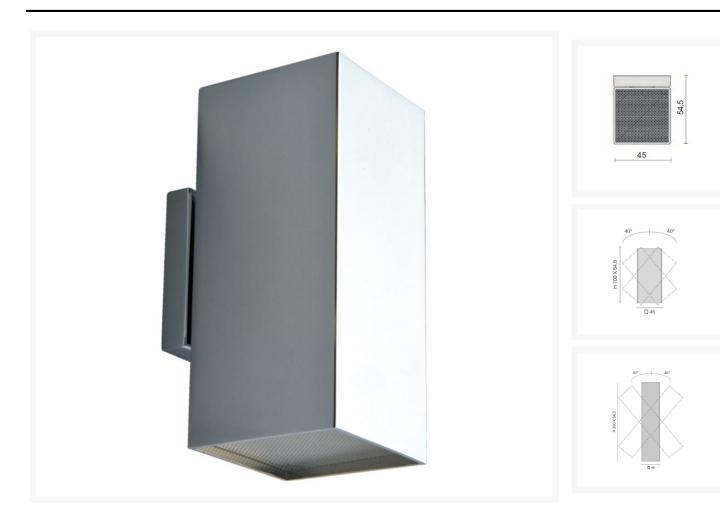

# 'Cassiopea QG' Adjustable Wall Light

From **£138.49** Excl. Tax: £115.41

#### **Short Description**

- Solid brass wall light with a chrome plated finish.
- Power LED 2
- Adjustable can be rotated by 80°
- Two sizes available

Other finishes available on request but may be subject to minimum order quantities

### **Additional Information**

| Weight (kg)        | 0.340000         |
|--------------------|------------------|
| Manufacturer       | Foresti & Suardi |
| Installation       | Surface Mounted  |
| Light Element Type | Power LED 2      |
| Wattage            | 3W               |
| Input Voltage      | 10-30Vdc         |
| IP Rating          | IP20             |
| Dimmer             | No               |
| Depth (mm)         | 54.50            |
| Finish             | Chrome           |

## **Product Options**

| Size:       | 100.00mm     |
|-------------|--------------|
|             | 200.00mm     |
| LED Colour: | White 3200°K |
|             | White 4000°K |