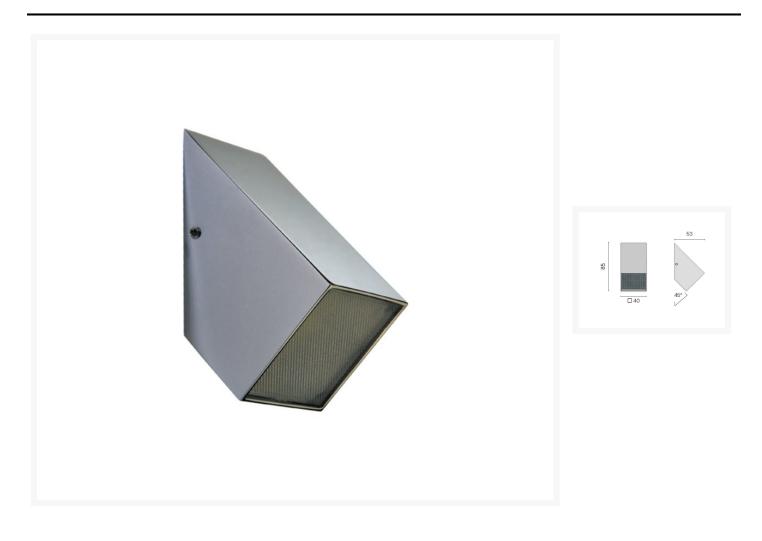

#### **Product Images**

#### **Short Description**

- Galvanised brass body, chrome plated
- Power LED module with integrated technopolymer clear regulator
- Surface mounted
- Suitable for installation on inflammable surfaces

### **Additional Information**

| Weight (kg)        | 0.160000         |
|--------------------|------------------|
| Manufacturer       | Foresti & Suardi |
| Installation       | Surface Mounted  |
| Light Element Type | Power LED        |
| Angle              | 45°              |
| Wattage            | 2W               |
| Input Voltage      | 10-30Vdc         |
| IP Rating          | IP20             |
| Dimmer             | No               |
| Depth (mm)         | 53.00            |
| Finish             | Chrome           |