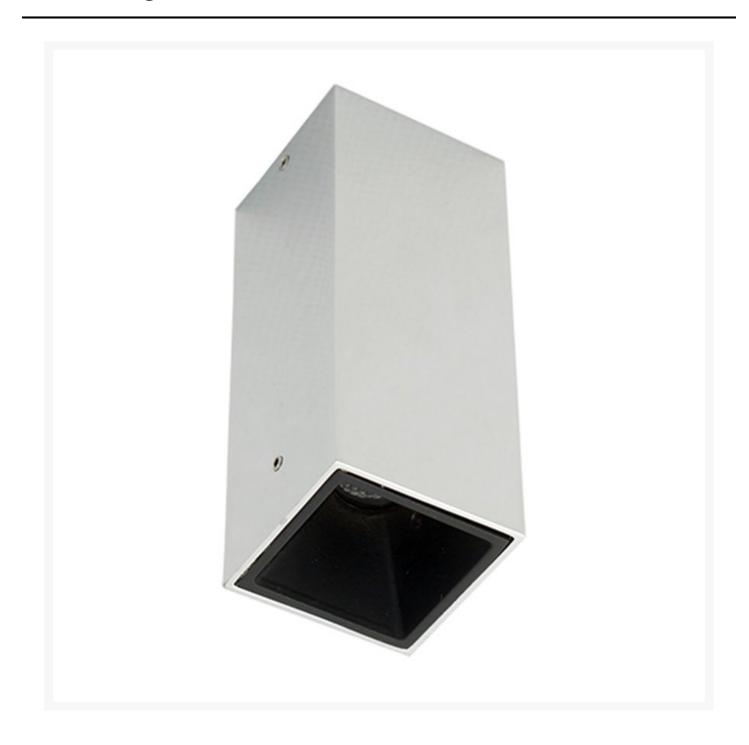

### **Product Images**

*Cassiopea 40Q Wall* is an elegant and compact wall washing luminiare. With twin LED modules, one at either end of the fitting, the *Cassiopea* wall light illuminates the installation surface with it's ultra high CRI LED output.

This wall fitting is available in a number of LED colour temperatures as well as red. The Nichia™ LED chip can be specified in 2700K, 3200K or 4000K.

Made entirely from marine-grade materials, the *Cassiopea 40Q Wall* luminaire is designed to continue to perform for many years, regardless of the environmental conditions. The fitting must, however, be kept protected from water and is designed for interior application only.