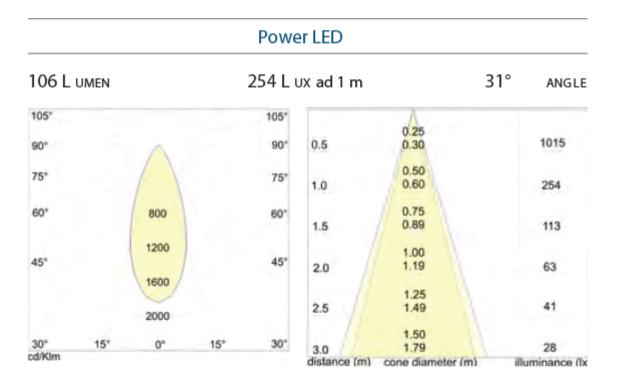

#### Description

Please note. Below photometric diagram represents the output of a single LED module.

#### **Additional Information**

| 0.320000                   |
|----------------------------|
| Foresti & Suardi           |
| Surface Mounted            |
| Power LED 3                |
| 31°                        |
| 254.00 (Single LED Module) |
| 106.00 (Single LED Module) |
| 35.33 (Single LED Module)  |
| 3W x2                      |
| >90                        |
| 10-30Vdc                   |
| IP20                       |
| Yes                        |
| 48.00                      |
| Chrome                     |
| 35.00mm x 35.00mm          |
|                            |