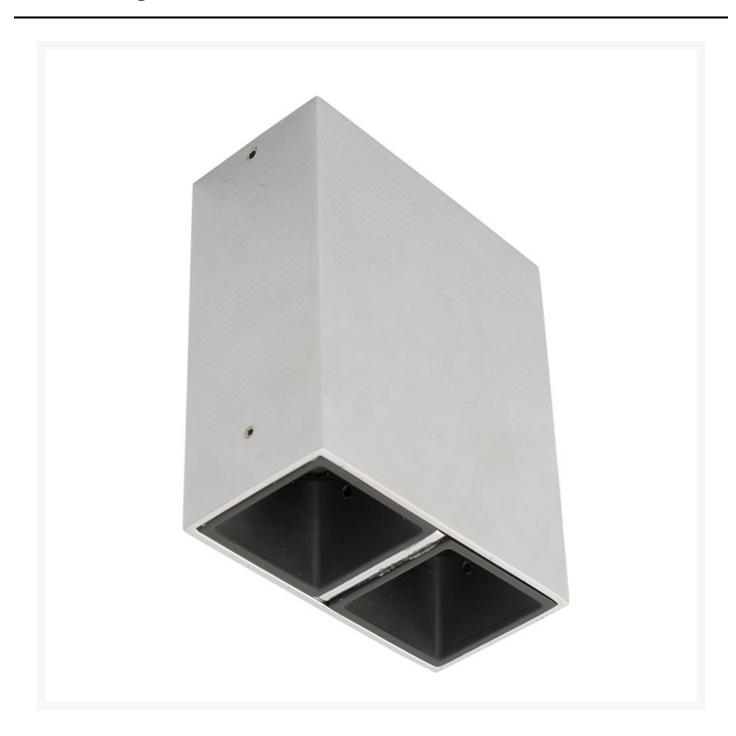

# **Product Images**

#### **Short Description**

Cassiopea 80RT Wall is an elegant and compact wall washing luminiare. With twin LED modules at either end of the fitting, the Cassiopea wall light illuminates the installation surface with it's ultra high CRI LED output.

## CASSIOPEA -40Qwall -80RTtop -80RTwall art./ref. 7077 - 7073 - 7078