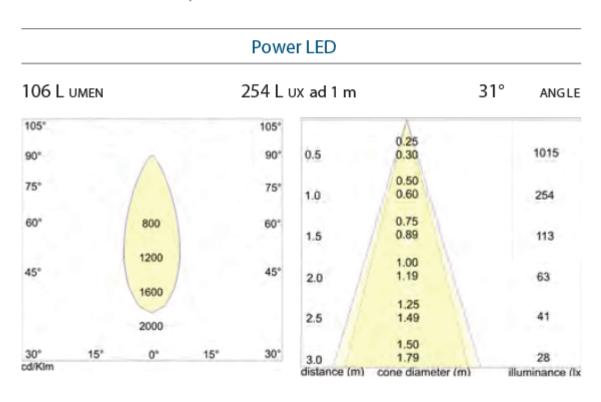

#### **Description**

Please note. The below photometric data is representative of a single LED module. The 7078 *Cassiopea 80RT features twin LED modules at each end of the luminaire.* 

## **Additional Information**

| Weight (kg)          | 0.450000                   |
|----------------------|----------------------------|
| Manufacturer         | Foresti & Suardi           |
| Installation         | Surface Mounted            |
| Light Element Type   | Power LED 3                |
| Lens Angle           | 31°                        |
| Lux Level at 1 Metre | 254.00 (Single LED Module) |
| Lumens               | 106.00 (Single LED Module) |
| Lumens Per Watt (Lm) | 35.33 (Single LED Module)  |
| Wattage              | 3W x4                      |
| CRI                  | >90                        |
| Input Voltage        | 10-30Vdc                   |
| IP Rating            | IP20                       |
| Dimmer               | Yes                        |
| Depth (mm)           | 48.00                      |
| Finish               | Chrome                     |
| Fixing Dimensions    | 75.00mm x 35.00mm          |
|                      |                            |