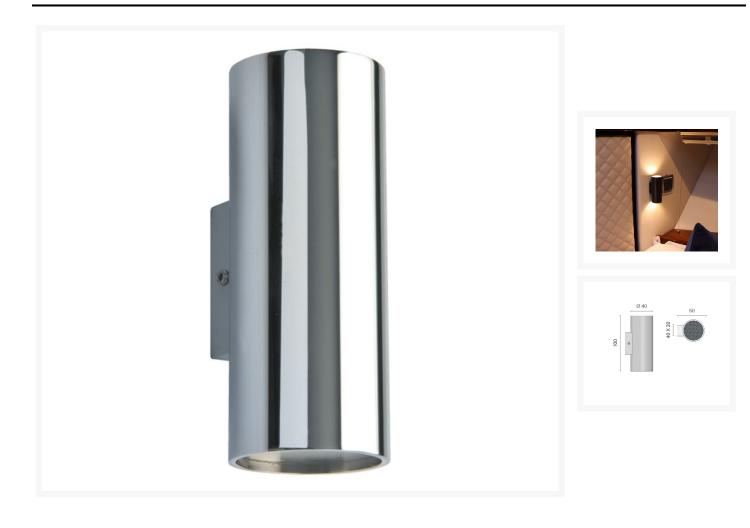

#### **Short Description**

- Galvanised brass body, chrome plated
- Technopolymer clear reflector
- Power LED 2 module with integrated regulator
- Surface mounted
- Suitable for installation on inflammable surfaces
- Can be installed horizontally or vertically
- Wall washing lighting effect

### **Additional Information**

| 0.320000          |
|-------------------|
| Foresti & Suardi  |
| Surface Mounted   |
| Power LED 2       |
| n/a               |
| 3W                |
| 10-30Vdc          |
| IP20              |
| No                |
| 50.00             |
| 40.00mm x 20.00mm |
|                   |