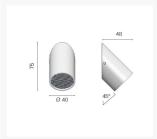

### **Additional Information**

| Weight (kg)        | 0.126000         |
|--------------------|------------------|
| Manufacturer       | Foresti & Suardi |
| Installation       | Surface Mounted  |
| Light Element Type | Power LED        |
| Angle              | 45°              |
| Wattage            | 2W               |
| Input Voltage      | 10-30Vdc         |
| IP Rating          | IP20             |
| Dimmer             | No               |
| Depth (mm)         | 48.00            |
| Finish             | Chrome           |