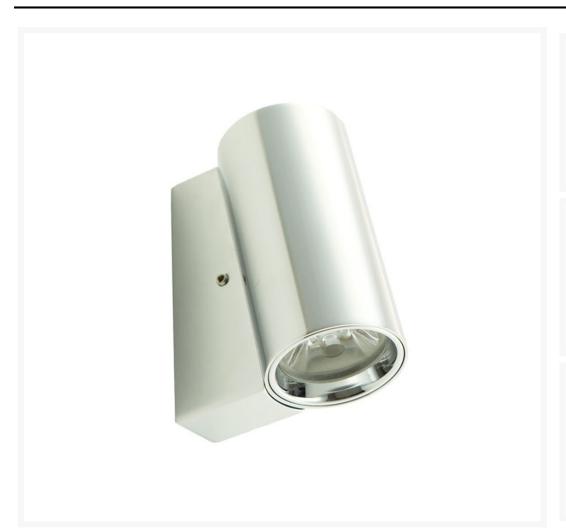

#### **Short Description**

The Alhena 40 Wall luminaire is a discrete and compact fitting. Designed with the same tubular inspiration used on the other Alhena fittings, the 40 Wall features an LED module housed inside a Ø40mm solid brass tube. The fitting can be installed in a number of ways to either throw light out and away from the installation surface or direct light against it in a washing effect. The luminaire can be installed in any orientation to either perform as a downlighter or uplighter.

The product is entirely made from marine-grade materials and features an extremely efficient 2 Watt LED module.

- Interior wall light with multiple installtion possibilites
- Power LED module in either 3200°K or 4000°K
- Brass body with galvanic treatment, chrome plated
- Wall Washing light effect
- Dimmable

# ALHENA -40wall art./ref. 7087