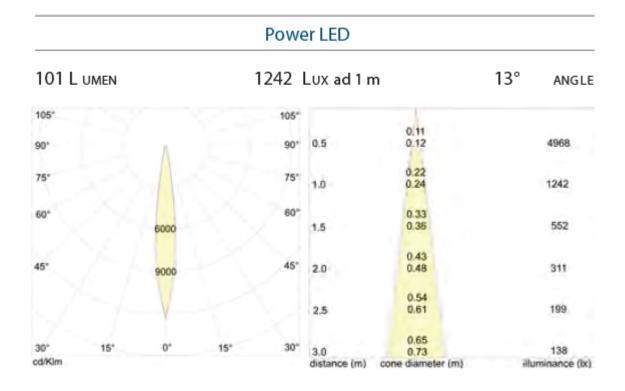

#### **Additional Information**

| Weight (kg)0.560000ManufacturerForesti & SuardiInstallationSurface MountedLight Element TypePower LED 3Angle30°Lens Angle13°Lux Level at 1 Metre1242.00Lumens101.00Lumens Per Watt (Lm)50.50Wattage2WCRI>80.00Input Voltage10-30VdcIP RatingIP20DimmerYesDepth (mm)67.00FinishChrome                                                                                                                                                                                                       |
|--------------------------------------------------------------------------------------------------------------------------------------------------------------------------------------------------------------------------------------------------------------------------------------------------------------------------------------------------------------------------------------------------------------------------------------------------------------------------------------------|
| Installation  Light Element Type Power LED 3  Angle 30° Lens Angle 13° Lux Level at 1 Metre 1242.00  Lumens 101.00  Lumens Per Watt (Lm) 50.50  Wattage 2W  CRI Input Voltage 10-30vdc IP Rating IP20  Dimmer Yes  Depth (mm) 67.00  Finish  Surface Mounted  103  Surface Mounted  104  Power LED 3  80°  104  105  105  107  107  107  107  107  107 |
| Light Element Type Power LED 3  Angle 30° Lens Angle 13° Lux Level at 1 Metre 1242.00  Lumens 101.00  Lumens Per Watt (Lm) 50.50  Wattage 2W  CRI >80.00  Input Voltage 10-30Vdc  IP Rating IP20  Dimmer Yes  Depth (mm) 67.00  Finish Chrome                                                                                                                                                                                                                                              |
| Angle30°Lens Angle13°Lux Level at 1 Metre1242.00Lumens101.00Lumens Per Watt (Lm)50.50Wattage2WCRI>80.00Input Voltage10-30VdcIP RatingIP20DimmerYesDepth (mm)67.00FinishChrome                                                                                                                                                                                                                                                                                                              |
| Lux Level at 1 Metre 1242.00  Lumens 101.00  Lumens Per Watt (Lm) 50.50  Wattage 2W  CRI >80.00  Input Voltage 10-30Vdc  IP Rating IP20  Dimmer Yes  Depth (mm) 67.00  Finish Chrome                                                                                                                                                                                                                                                                                                       |
| Lux Level at 1 Metre 1242.00  Lumens 101.00  Lumens Per Watt (Lm) 50.50  Wattage 2W  CRI >80.00  Input Voltage 10-30Vdc  IP Rating IP20  Dimmer Yes  Depth (mm) 67.00  Finish Chrome                                                                                                                                                                                                                                                                                                       |
| Lumens101.00Lumens Per Watt (Lm)50.50Wattage2WCRI>80.00Input Voltage10-30VdcIP RatingIP20DimmerYesDepth (mm)67.00FinishChrome                                                                                                                                                                                                                                                                                                                                                              |
| Lumens Per Watt (Lm)50.50Wattage2WCRI>80.00Input Voltage10-30VdcIP RatingIP20DimmerYesDepth (mm)67.00FinishChrome                                                                                                                                                                                                                                                                                                                                                                          |
| Wattage 2W  CRI >80.00  Input Voltage 10-30Vdc  IP Rating IP20  Dimmer Yes  Depth (mm) 67.00  Finish Chrome                                                                                                                                                                                                                                                                                                                                                                                |
| CRI >80.00 Input Voltage 10-30Vdc IP Rating IP20 Dimmer Yes Depth (mm) 67.00 Finish Chrome                                                                                                                                                                                                                                                                                                                                                                                                 |
| Input Voltage 10-30Vdc  IP Rating IP20  Dimmer Yes  Depth (mm) 67.00  Finish Chrome                                                                                                                                                                                                                                                                                                                                                                                                        |
| IP RatingIP20DimmerYesDepth (mm)67.00FinishChrome                                                                                                                                                                                                                                                                                                                                                                                                                                          |
| Dimmer Yes  Depth (mm) 67.00  Finish Chrome                                                                                                                                                                                                                                                                                                                                                                                                                                                |
| Depth (mm) 67.00 Finish Chrome                                                                                                                                                                                                                                                                                                                                                                                                                                                             |
| Finish Chrome                                                                                                                                                                                                                                                                                                                                                                                                                                                                              |
|                                                                                                                                                                                                                                                                                                                                                                                                                                                                                            |
| F' ' B'' 20 00 20 00                                                                                                                                                                                                                                                                                                                                                                                                                                                                       |
| Fixing Dimensions 80.00mm x 20.00mm                                                                                                                                                                                                                                                                                                                                                                                                                                                        |