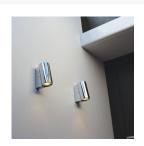

#### **Short Description**

The Alhena 40 Wall luminaire is a discrete and compact fitting. Designed with the same tubular inspiration used on the other Alhena fittings, the 40 Wall features an LED module housed inside a Ø40mm solid brass tube. The fitting can be installed in a number of ways to either throw light out and away from the installation surface or direct light against it in a washing effect. The luminaire can be installed in any orientation to either perform as a downlighter or uplighter.

The product is entirely made from marine-grade materials and features an extremely efficient 2 Watt LED module.

- Interior wall light with multiple installtion possibilites
- Power LED module in either 3200°K or 4000°K
- Brass body with galvanic treatment, chrome plated
- Wall Washing light effect
- Dimmable