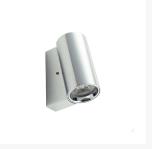

#### **Short Description**

The Alhena 40 Wall luminaire is a discrete and compact fitting. Designed with the same tubular inspiration used on the other Alhena fittings, the 40 Wall features an LED module housed inside a Ø40mm solid brass tube. The fitting can be installed in a number of ways to either throw light out and away from the installation surface or direct light against it in a washing effect. The luminaire can be installed in any orientation to either perform as a downlighter or uplighter.

The product is entirely made from marine-grade materials and features an extremely efficient 2 Watt LED module.

- Interior wall light with multiple installtion possibilites
- Power LED module in either 3200°K or 4000°K
- Brass body with galvanic treatment, chrome plated
- Wall Washing light effect
- Dimmable