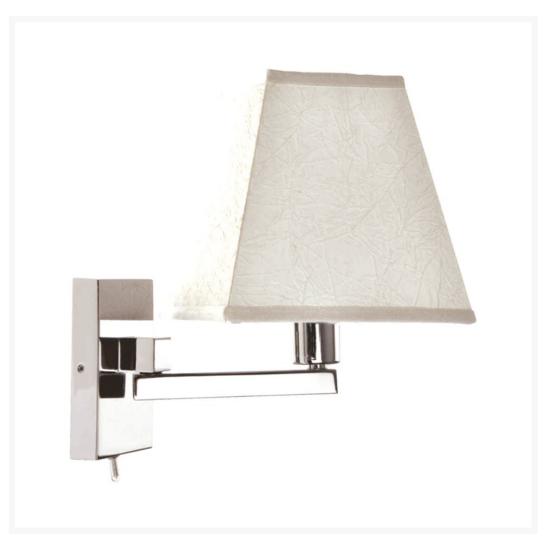

# 'Atlas' Wall Light

From **£90.61** Excl. Tax: £75.51

#### **Short Description**

- Galvanised brass base, chrome plated
- E14 bulb holder
- Self extinguishing lampshade, silk covered
- Suitable for inflammable surfaces
- Can be supplied either with or without a switch

### **Additional Information**

| Weight (kg)        | 0.650000                   |
|--------------------|----------------------------|
| Manufacturer       | Foresti & Suardi           |
| Light Element Type | E14                        |
| Wattage            | 12V Max. 25W, 24V Max. 50W |
| Input Voltage      | 12 / 24Vdc                 |
| IP Rating          | IP20                       |
| Dimmer             | No                         |
| Fixing Dimensions  | 105.00mm x 60.00mm         |
| Lampshade Colour   | White                      |