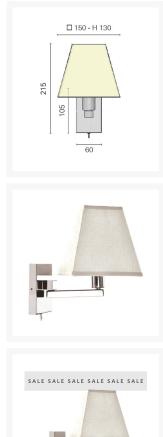

### **Additional Information**

| Weight (kg)        | 0.650000                   |
|--------------------|----------------------------|
| Manufacturer       | Foresti & Suardi           |
| Light Element Type | E14                        |
| Wattage            | 12V Max. 25W, 24V Max. 50W |
| Input Voltage      | 12 / 24Vdc                 |
| IP Rating          | IP20                       |
| Dimmer             | No                         |
| Fixing Dimensions  | 105.00mm x 60.00mm         |
| Lampshade Colour   | White                      |