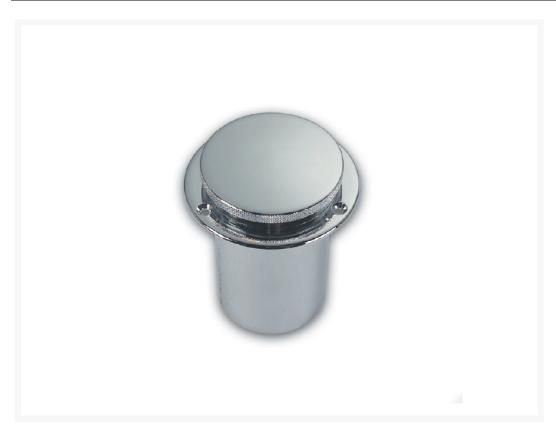

# **Plain Deck Filler**

From **£55.33** Excl. Tax: £46.11

#### **Short Description**

A pressure diecast brass deck filler, with a plain cap. Available in a polished brass and a chrome plated finish. Our deck fillers are all fitted with a safety wire to ensure that the filler lid never falls overboard.

## **Additional Information**

| Length (mm)   | 105.00           |
|---------------|------------------|
| Diameter (mm) | 90.00            |
| Manufacturer  | Foresti & Suardi |
| Weight (kg)   | 0.600000         |
| Hose Tail     | 58.00 Ø          |