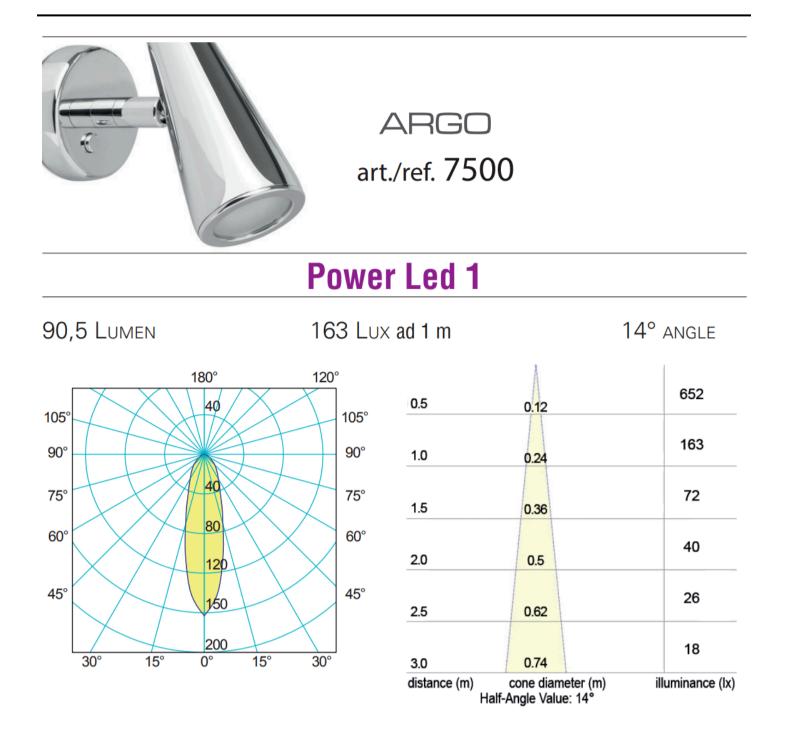

### **Additional Information**

| Weight (kg)       | 0.370000         |
|-------------------|------------------|
| Manufacturer      | Foresti & Suardi |
| Installation      | Surface Mounted  |
| Lens Angle        | 14°              |
| IP Rating         | IP20             |
| Dimmer            | No               |
| Bezel Size (mm)   | Ø45.00           |
| Depth (mm)        | 90.00            |
| Fixing Dimensions | Ø 59.00mm        |