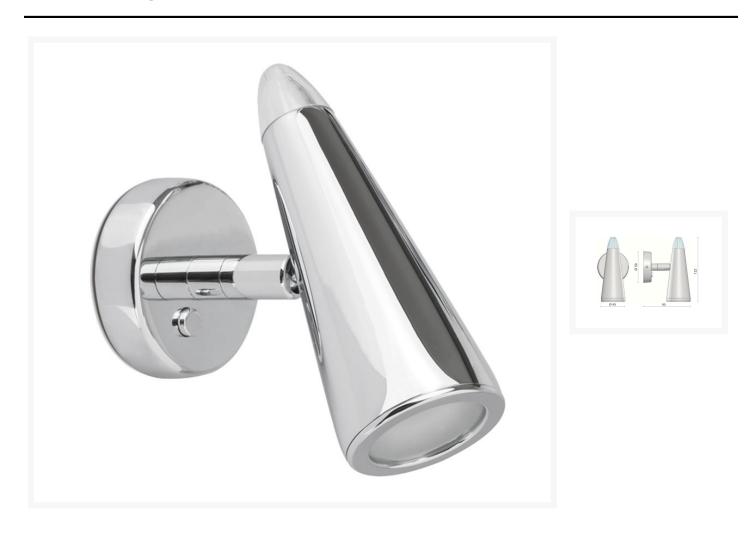

#### **Short Description**

Solid brass reading light, chrome plated finish. Other finishes are available on request but may be subject to minimum quantity orders. Satin chrome finish pictured.

Power LED or G4 halogen

Adjustable head

Available with a red/white LED module on request

### **Additional Information**

| Weight (kg)       | 0.370000         |
|-------------------|------------------|
| Manufacturer      | Foresti & Suardi |
| Installation      | Surface Mounted  |
| Lens Angle        | 14°              |
| IP Rating         | IP20             |
| Dimmer            | No               |
| Bezel Size (mm)   | Ø45.00           |
| Depth (mm)        | 90.00            |
| Fixing Dimensions | Ø 59.00mm        |