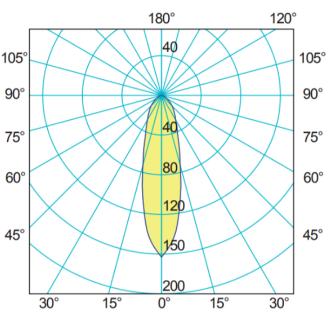

# Power Led 1

 $163 \text{ L} \cup \text{x} \text{ ad } 1 \text{ m}$ 

14° ANGLE

## **Additional Information**

| Weight (kg)       | 0.410000         |
|-------------------|------------------|
| Manufacturer      | Foresti & Suardi |
| Installation      | Surface Mounted  |
| Lens Angle        | 14°              |
| IP Rating         | IP20             |
| Dimmer            | No               |
| Depth (mm)        | 75.00            |
| Fixing Dimensions | Ø 59.00mm        |