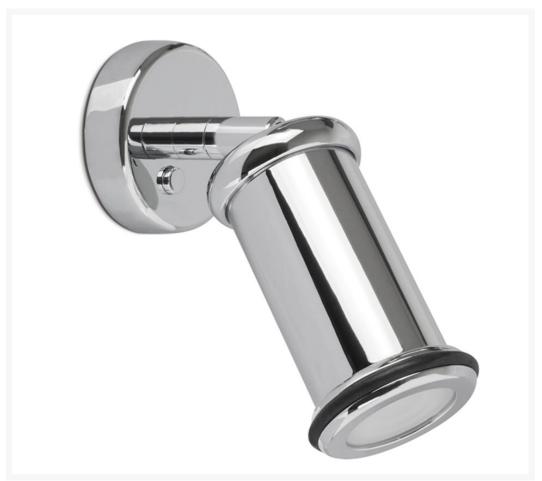

# 'Ara' Adjustable Reading Light

From **£60.68**Excl. Tax: £50.57

#### **Short Description**

Solid brass reading light, chrome plated finish. Other finishes are available on request but may be subject to minimum quantity orders.

- Power LED or G4 halogen
- Adjustable head
- Available with a red/white LED module on request

## **Description**

ARA art./ref. 7510 / 7520