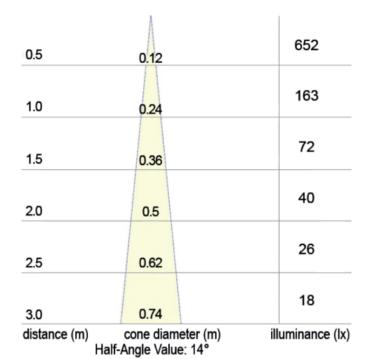

# Power Led 1

 $163 \text{ L} \cup \text{x} \text{ ad } 1 \text{ m}$ 

14° ANGLE

## **Additional Information**

| Weight (kg)       | 0.410000         |
|-------------------|------------------|
| Manufacturer      | Foresti & Suardi |
| Installation      | Surface Mounted  |
| Lens Angle        | 14°              |
| IP Rating         | IP20             |
| Dimmer            | No               |
| Depth (mm)        | 75.00            |
| Fixing Dimensions | Ø 59.00mm        |