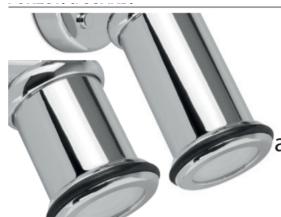

#### **Short Description**

Solid brass reading light, chrome plated finish. Other finishes are available on request but may be subject to minimum quantity orders.

- Power LED or G4 halogen
- Adjustable head
- Available with a red/white LED module on request

## **Description**

ARA art./ref. 7510 / 7520