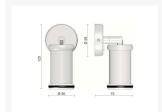

## **Additional Information**

| Weight (kg)       | 0.410000         |
|-------------------|------------------|
| Manufacturer      | Foresti & Suardi |
| Installation      | Surface Mounted  |
| Lens Angle        | 14°              |
| IP Rating         | IP20             |
| Dimmer            | No               |
| Depth (mm)        | 75.00            |
| Fixing Dimensions | Ø 59.00mm        |