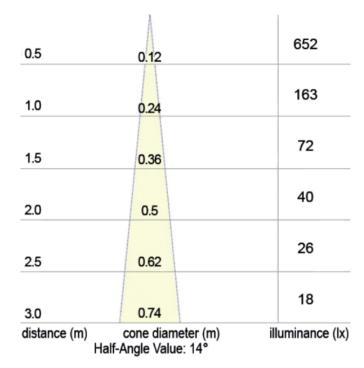

# 'Ara Small' Adjustable Reading Light

From **£54.12** Excl. Tax: **£**45.10

#### **Product Images**



#### **Short Description**

Solid brass reading light, chrome plated finish. Other finishes are available on request but may be subject to minimum quantity orders.

- Power LED or G4 halogen
- Adjustable head
- Available with a red/white LED module on request

#### Description



## Power Led 1

90,5 LUMEN

163 Lux ad 1 m

14° ANGLE





#### **Additional Information**

| Weight (kg)       | 0.360000         |
|-------------------|------------------|
| Manufacturer      | Foresti & Suardi |
| Installation      | Surface Mounted  |
| Lens Angle        | 14°              |
| IP Rating         | IP20             |
| Dimmer            | No               |
| Depth (mm)        | 75.00            |
| Fixing Dimensions | Ø 59.00mm        |

### **Product Options**

| Light Element Type: | Power LED    |
|---------------------|--------------|
|                     | G4 Halogen   |
| Finish:             | Chrome       |
|                     | Satin Chrome |