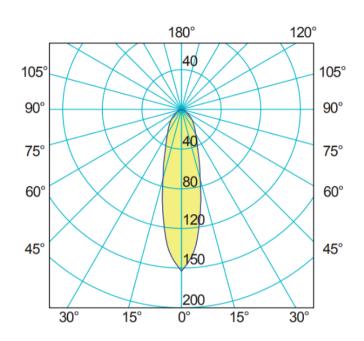

# 'Ara Small' Adjustable Reading Light

From **£54.12** Excl. Tax: **£**45.10

#### **Product Images**



#### **Short Description**

Solid brass reading light, chrome plated finish. Other finishes are available on request but may be subject to minimum quantity orders.

- Power LED or G4 halogen
- Adjustable head
- Available with a red/white LED module on request

#### Description



## Power Led 1

90,5 LUMEN

163 Lux ad 1 m

14° ANGLE





#### **Additional Information**

| Weight (kg)       | 0.360000         |
|-------------------|------------------|
| Manufacturer      | Foresti & Suardi |
| Installation      | Surface Mounted  |
| Lens Angle        | 14°              |
| IP Rating         | IP20             |
| Dimmer            | No               |
| Depth (mm)        | 75.00            |
| Fixing Dimensions | Ø 59.00mm        |

### **Product Options**

| Light Element Type: | Power LED    |
|---------------------|--------------|
|                     | G4 Halogen   |
| Finish:             | Chrome       |
|                     | Satin Chrome |