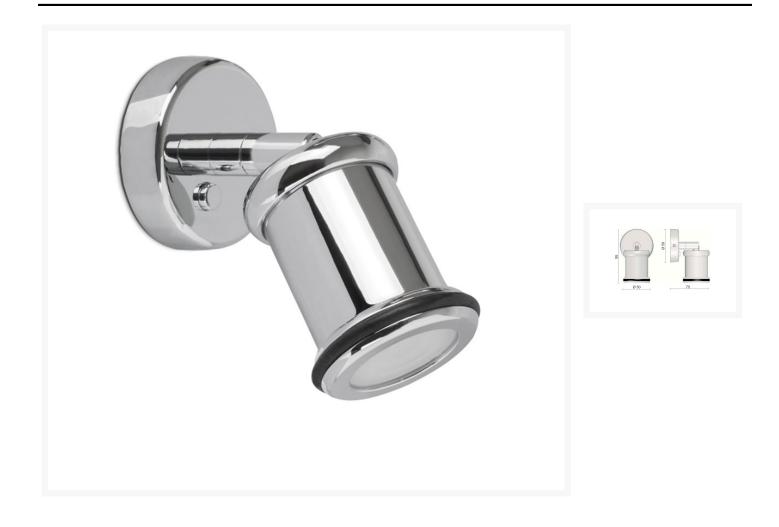

#### **Short Description**

Solid brass reading light, chrome plated finish. Other finishes are available on request but may be subject to minimum quantity orders.

- Power LED or G4 halogen
- Adjustable head
- Available with a red/white LED module on request

#### **Additional Information**

| Weight (kg)       | 0.360000         |
|-------------------|------------------|
| Manufacturer      | Foresti & Suardi |
| Installation      | Surface Mounted  |
| Lens Angle        | 14°              |
| IP Rating         | IP20             |
| Dimmer            | No               |
| Depth (mm)        | 75.00            |
| Fixing Dimensions | Ø 59.00mm        |