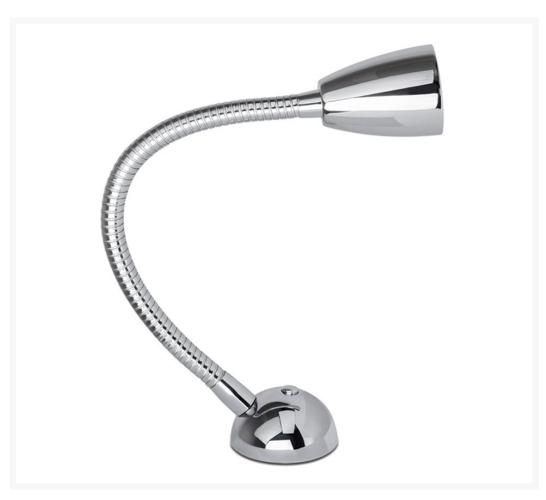

# 'Perseus C' Flexible Reading Light

From **£98.15**Excl. Tax: £81.79

#### **Short Description**

Solid brass reading light, chrome plated finish. Other finishes are available on request but may be subject to minimum quantity orders.

Power LED

Available with a red LED module on request

#### PERSEUS C

art./ref. 7560

## Power Led 1

14° ANGLE

#### **Additional Information**

| Weight (kg)        | 0.350000         |
|--------------------|------------------|
| Manufacturer       | Foresti & Suardi |
| Installation       | Surface Mounted  |
| Light Element Type | Power LED        |
| Lens Angle         | 14°              |
| Wattage            | 2W               |
| LED Colour         | White 4000°K     |
| Input Voltage      | 10-30Vdc         |
| IP Rating          | IP20             |
| Dimmer             | No               |
| Bezel Size (mm)    | Ø42.00           |
| Fixing Dimensions  | Ø 52.00mm        |
|                    |                  |