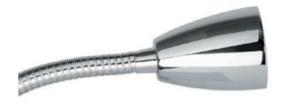

#### **Short Description**

Solid brass reading light, chrome plated finish. Other finishes are available on request but may be subject to minimum quantity orders.

Power LED

Available with a red LED module on request

#### PERSEUS C

art./ref. 7560