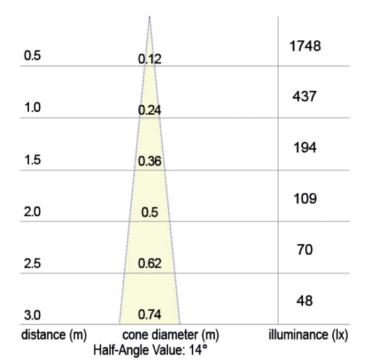

## Power Led 1

14° ANGLE

#### **Additional Information**

| Weight (kg)        | 0.350000         |
|--------------------|------------------|
| Manufacturer       | Foresti & Suardi |
| Installation       | Surface Mounted  |
| Light Element Type | Power LED        |
| Lens Angle         | 14°              |
| Wattage            | 2W               |
| LED Colour         | White 4000°K     |
| Input Voltage      | 10-30Vdc         |
| IP Rating          | IP20             |
| Dimmer             | No               |
| Bezel Size (mm)    | Ø42.00           |
| Fixing Dimensions  | Ø 52.00mm        |
|                    |                  |