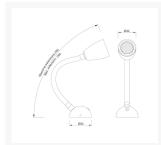

#### **Additional Information**

| Weight (kg)        | 0.350000         |
|--------------------|------------------|
| Manufacturer       | Foresti & Suardi |
| Installation       | Surface Mounted  |
| Light Element Type | Power LED        |
| Lens Angle         | 14°              |
| Wattage            | 2W               |
| LED Colour         | White 4000°K     |
| Input Voltage      | 10-30Vdc         |
| IP Rating          | IP20             |
| Dimmer             | No               |
| Bezel Size (mm)    | Ø42.00           |
| Fixing Dimensions  | Ø 52.00mm        |
|                    |                  |