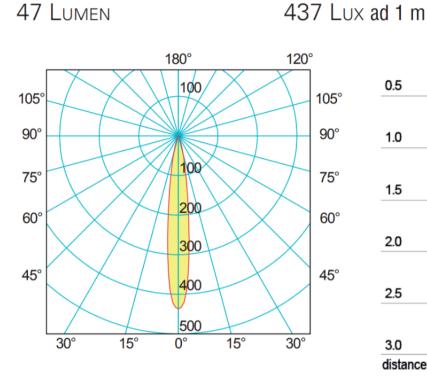

## Power Led 1

14° ANGLE

#### **Additional Information**

| Weight (kg)        | 0.350000         |
|--------------------|------------------|
| Manufacturer       | Foresti & Suardi |
| Installation       | Surface Mounted  |
| Light Element Type | Power LED        |
| Lens Angle         | 14°              |
| Wattage            | 2W               |
| LED Colour         | White 4000°K     |
| Input Voltage      | 10-30Vdc         |
| IP Rating          | IP20             |
| Dimmer             | No               |
| Bezel Size (mm)    | Ø42.00           |
| Fixing Dimensions  | Ø 52.00mm        |
|                    |                  |