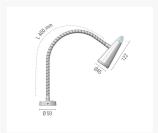

### **Additional Information**

| Weight (kg)       | 0.552000         |
|-------------------|------------------|
|                   |                  |
| Manufacturer      | Foresti & Suardi |
| Installation      | Surface Mounted  |
| Lens Angle        | 14°              |
| IP Rating         | IP20             |
| Dimmer            | No               |
| Bezel Size (mm)   | Ø45.00           |
| Finish            | Chrome           |
| Fixing Dimensions | Ø 59.00mm        |