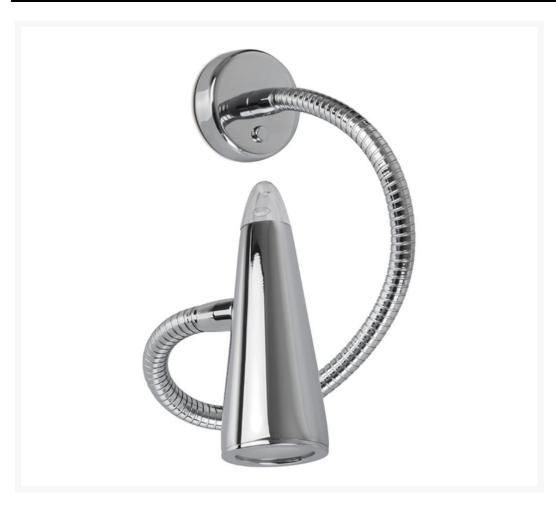

# 'Argo Mapp' Adjustable Reading Light

**£70.12** Excl. Tax: £58.43

### **Short Description**

Solid brass reading light, chrome plated finish. Other finishes are available on request but may be subject to minimum quantity orders.

Power LED or G4 halogen

Adjustable head

Available with a red/white LED module on request