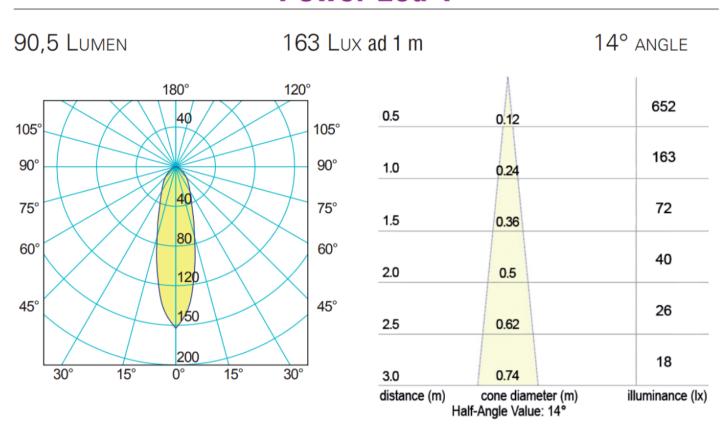

## **Power Led 1**

### **Additional Information**

| Weight (kg)       | 0.552000         |
|-------------------|------------------|
|                   |                  |
| Manufacturer      | Foresti & Suardi |
| Installation      | Surface Mounted  |
| Lens Angle        | 14°              |
| IP Rating         | IP20             |
| Dimmer            | No               |
| Bezel Size (mm)   | Ø45.00           |
| Finish            | Chrome           |
| Fixing Dimensions | Ø 59.00mm        |