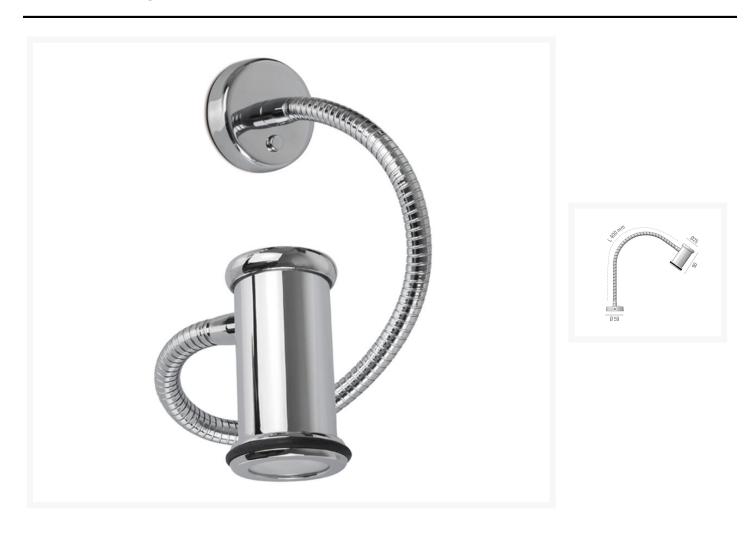

# 'Ara Mapp' Adjustable Reading Light

**£112.12** Excl. Tax: £93.43

#### **Short Description**

Solid brass reading light, chrome plated finish. Other finishes are available on request but may be subject to minimum quantity orders.

Power LED or G4 halogen

Adjustable head

Available with a red/white LED module on request

### **Additional Information**

| Weight (kg)        | 0.552000         |
|--------------------|------------------|
|                    |                  |
| Manufacturer       | Foresti & Suardi |
| Installation       | Surface Mounted  |
| Light Element Type | Power LED        |
| Lens Angle         | 14°              |
| Wattage            | 2W               |
| LED Colour         | White 4000°K     |
| Input Voltage      | 10-30Vdc         |
| IP Rating          | IP20             |
| Dimmer             | No               |
| Bezel Size (mm)    | Ø25.00           |
| Finish             | Chrome           |
| Fixing Dimensions  | Ø 59.00mm        |