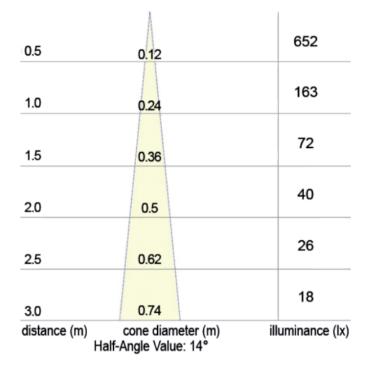

# 'Ara Mapp' Adjustable Reading Light

**£112.12** Excl. Tax: £93.43

#### **Product Images**



#### **Short Description**

Solid brass reading light, chrome plated finish. Other finishes are available on request but may be subject to minimum quantity orders.

Power LED or G4 halogen

Adjustable head

Available with a red/white LED module on request

#### Description



## **Power Led 1**

90,5 LUMEN

163 Lux ad 1 m

14° ANGLE





### **Additional Information**

| Weight (kg)        | 0.552000         |
|--------------------|------------------|
|                    |                  |
| Manufacturer       | Foresti & Suardi |
| Installation       | Surface Mounted  |
| Light Element Type | Power LED        |
| Lens Angle         | 14°              |
| Wattage            | 2W               |
| LED Colour         | White 4000°K     |
| Input Voltage      | 10-30Vdc         |
| IP Rating          | IP20             |
| Dimmer             | No               |
| Bezel Size (mm)    | Ø25.00           |
| Finish             | Chrome           |
| Fixing Dimensions  | Ø 59.00mm        |