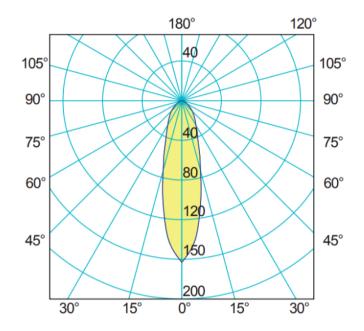

# 'Ara Mapp' Adjustable Reading Light

**£112.12** Excl. Tax: £93.43

#### **Product Images**



#### **Short Description**

Solid brass reading light, chrome plated finish. Other finishes are available on request but may be subject to minimum quantity orders.

Power LED or G4 halogen

Adjustable head

Available with a red/white LED module on request

#### Description



## **Power Led 1**

90,5 LUMEN

163 Lux ad 1 m

14° ANGLE





### **Additional Information**

| Weight (kg)        | 0.552000         |
|--------------------|------------------|
|                    |                  |
| Manufacturer       | Foresti & Suardi |
| Installation       | Surface Mounted  |
| Light Element Type | Power LED        |
| Lens Angle         | 14°              |
| Wattage            | 2W               |
| LED Colour         | White 4000°K     |
| Input Voltage      | 10-30Vdc         |
| IP Rating          | IP20             |
| Dimmer             | No               |
| Bezel Size (mm)    | Ø25.00           |
| Finish             | Chrome           |
| Fixing Dimensions  | Ø 59.00mm        |