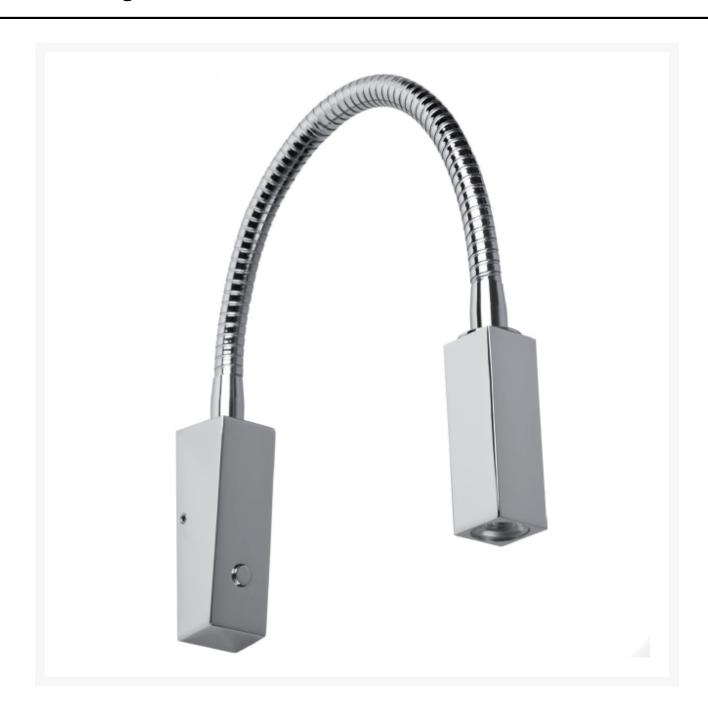

### **Product Images**

#### **Short Description**

Solid brass reading light, chrome plated finish. Other finishes are available on request but may be subject to minimum quantity orders.

- 2W Power LED
- Neutral 4000K white
- 10-30Vdc
- Available with a red LED module on request