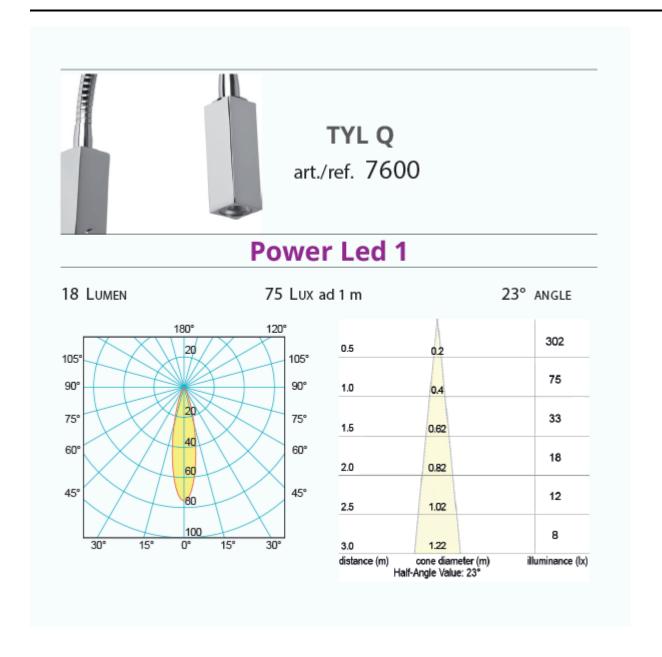

#### **Short Description**

Solid brass reading light, chrome plated finish. Other finishes are available on request but may be subject to minimum quantity orders.

- 2W Power LED
- Neutral 4000K white
- 10-30Vdc
- Available with a red LED module on request

## **Additional Information**

| Weight (kg)        | 0.480000         |
|--------------------|------------------|
| Manufacturer       | Foresti & Suardi |
| Installation       | Surface Mounted  |
| Light Element Type | Power LED        |
| Lens Angle         | 23°              |
| Wattage            | 2W               |
| LED Colour         | White 4000°K     |
| Input Voltage      | 10-30Vdc         |
| IP Rating          | IP20             |
| Dimmer             | No               |
| Finish             | Chrome           |