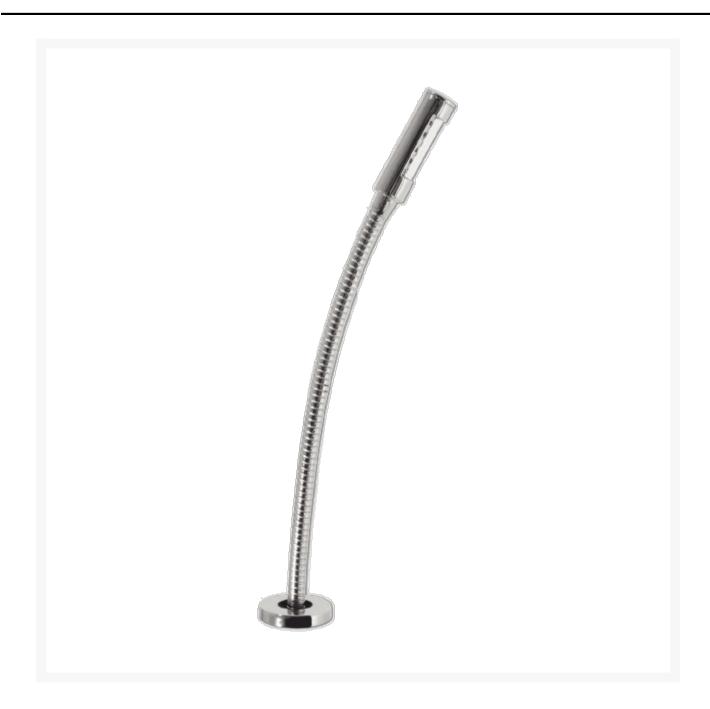

## **Short Description**

This unique product has beedn designed to be as discrete as possible when not in use. The Serpens retractable reading light simply 'disappears' neatly into its base and can be pulled out and used as a convenient flexible reading light only when needed. In a small area where care and attention has been paid to keeping the interior design as clutter-free and unobtrusive as possible, this product offers an excellent solution for reading in the hours of darkness.

The Serpens retractable reading light can be switched on or off at any point of extension and can therefore double up as a neat feature light when operated in its retracted position. A separate switch is required to control the light.

The product is made entirely from marine-grade materials and features a 3 Watt LED module in 4000°K.

- Retractable reading light with flexible stem
- Power LED 3 Watt module in 4000°K
- Marine-grade construction
- Dimmable