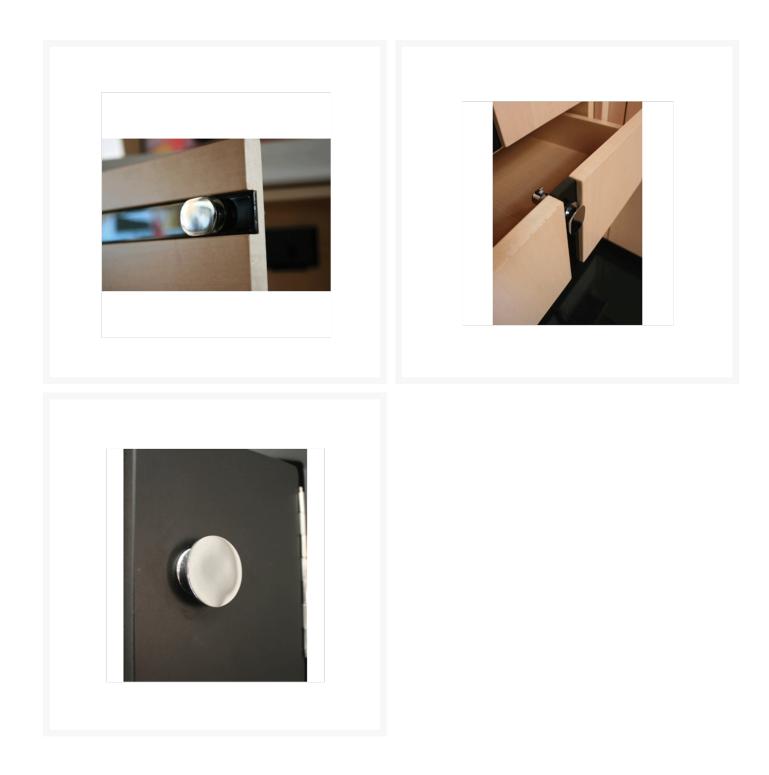

## **Product Images**

## **Product Options**

| Shape: | Oval       |
|--------|------------|
|        | Square     |
|        | Round      |
|        | Triangular |