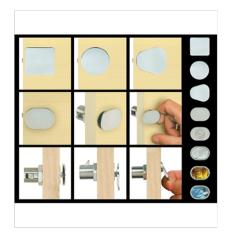

## **Product Options**

| Shape: | Oval       |
|--------|------------|
|        | Square     |
|        | Round      |
|        | Triangular |