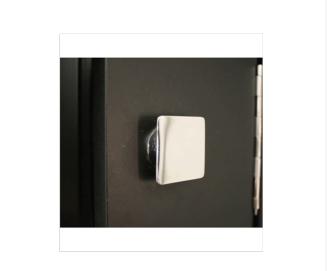

#### **Short Description**

This line of cupboard and drawer catches is an evolution of the classic push button. With only one moving part and no additional mechanism it is strong, durable and beautiful.

## **Product Options**

| Shape: | Oval       |
|--------|------------|
|        | Square     |
|        | Round      |
|        | Triangular |