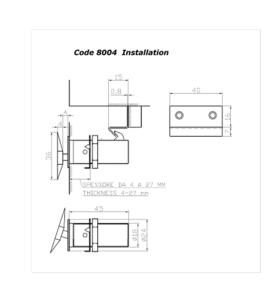

- Fits panel thicknesses from 4 to 27mm
- Made from stainless steel and chromed brass
- Can also be covered in leather
- Available in 4 designs

Design by Giangi Razeto.

Please note, the latch front is made of polished 316 grade stainless steel, and the rear mechanism is constructed from chrome plated brass.

### **Additional Information**

| Length (mm)               | 53                  |
|---------------------------|---------------------|
| Recess Diameter (mm)      | 18                  |
| Flange Diameter (mm)      | 24                  |
| Max. Panel Thickness (mm) | 27                  |
| Finish                    | 316 Stainless Steel |
| Manufacturer              | Razeto & Casareto   |
| Weight (kg)               | 0.100000            |