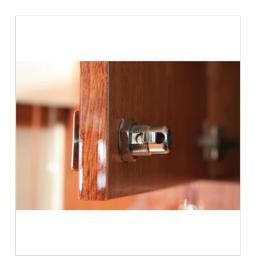

#### **Short Description**

This line of cupboard and drawer catches is an evolution of the classic push button. With only one moving part and no additional mechanism it is strong, durable and beautiful.

- Fits panel thicknesses from 4 to 27mm
- Made from stainless steel and chromed brass
- Can also be covered in leather
- Available in 4 designs

Design by Giangi Razeto.

Please note, the latch front is made of polished 316 grade stainless steel, and the rear mechanism is constructed from chrome plated brass.