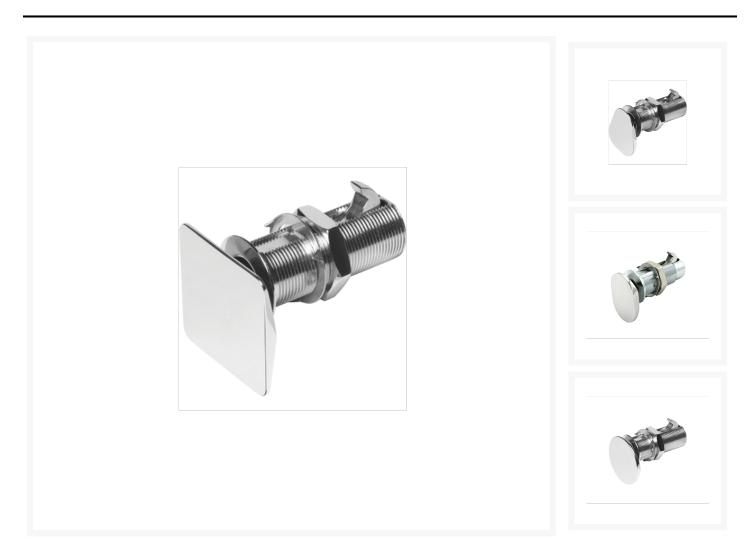

#### **Short Description**

This line of cupboard and drawer catches is an evolution of the classic push button. With only one moving part and no additional mechanism it is strong, durable and beautiful.

- Fits panel thicknesses from 4 to 27mm
- Made from stainless steel and chromed brass
- Can also be covered in leather
- Available in 4 designs

Design by Giangi Razeto.

Please note, the latch front is made of polished 316 grade stainless steel, and the rear mechanism is constructed from chrome plated brass.

### **Additional Information**

| Length (mm)               | 53                  |
|---------------------------|---------------------|
| Recess Diameter (mm)      | 18                  |
| Flange Diameter (mm)      | 24                  |
| Max. Panel Thickness (mm) | 27                  |
| Finish                    | 316 Stainless Steel |
| Manufacturer              | Razeto & Casareto   |
| Weight (kg)               | 0.100000            |