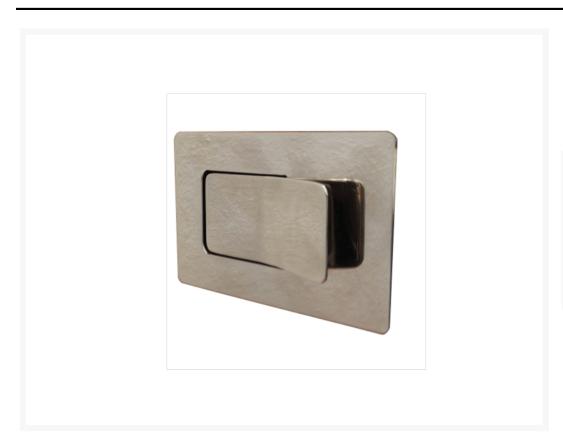

## **Short Description**

This line of cupboard and drawer catches is an evolution of the classic push button. With only one moving part and no additional mechanism, the Flush Lock is strong, durable and beautiful. This version features a stainless steel surround.

Design by Giangi Razeto.