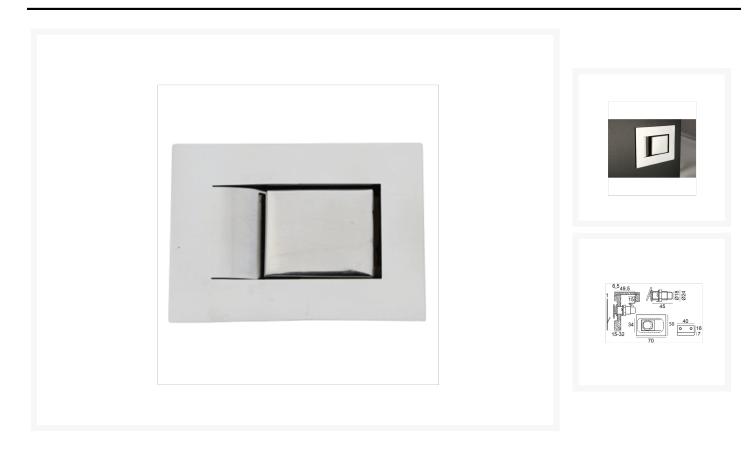

## **Short Description**

This line of cupboard and drawer catches is an evolution of the classic push button. With only one moving part and no additional mechanism, the Flush Lock<sup>3</sup> is strong, durable and beautiful. This version features a stainless steel surround and is completely flush.

Supplied with striker plate.

Design by Giangi Razeto.

## **Additional Information**

| Base Length (mm)          | 70                  |
|---------------------------|---------------------|
| Base Width (mm)           | 50                  |
| Max. Panel Thickness (mm) | 32                  |
| Finish                    | 316 Stainless Steel |
| Manufacturer              | Razeto & Casareto   |
| Weight (kg)               | 0.125000            |