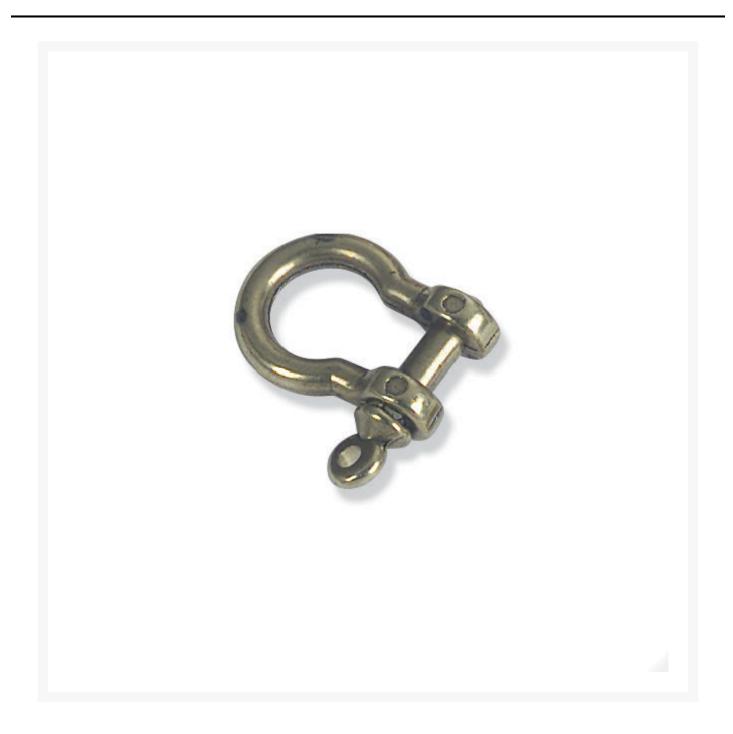

# A pressure die cast brass shackle available in a polished brass or a chrome plated finish.

This small brass shackle features a removable pin so that it can be used as a linkage for small diameter lines on board. The nature of its brass construction means that this shackle is not suitable for high loads. Available in a natural brass or chrome plated brass finish, the shackle is sure to fit well with other hardware.