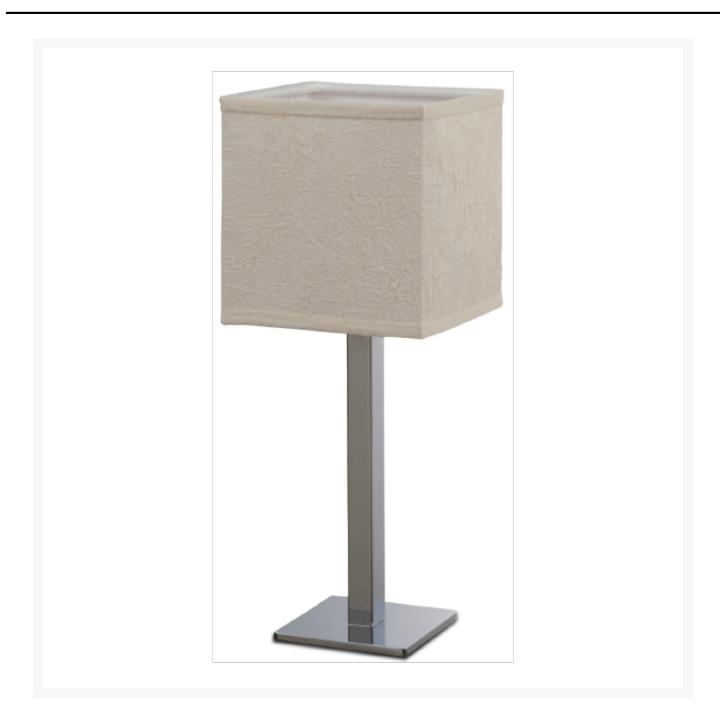

## Sabik G Large Table Lamp

£110.09

Excl. Tax: £91.74

## **Short Description**

The Sabik table lamps are a clean and contemporary design. They feature a 'crinkled' fabric effect shade and can be bolted to any surface. The lamps have an E14 bulb holder (bulb not supplied) and are for low voltage use only. This table lamp requires a separate switch in order to be able to contol power on/off.

- Marine-grade table lamp with chrome plated finish
- Comes with stud fixing for bolting in position
- E14 lamp holder