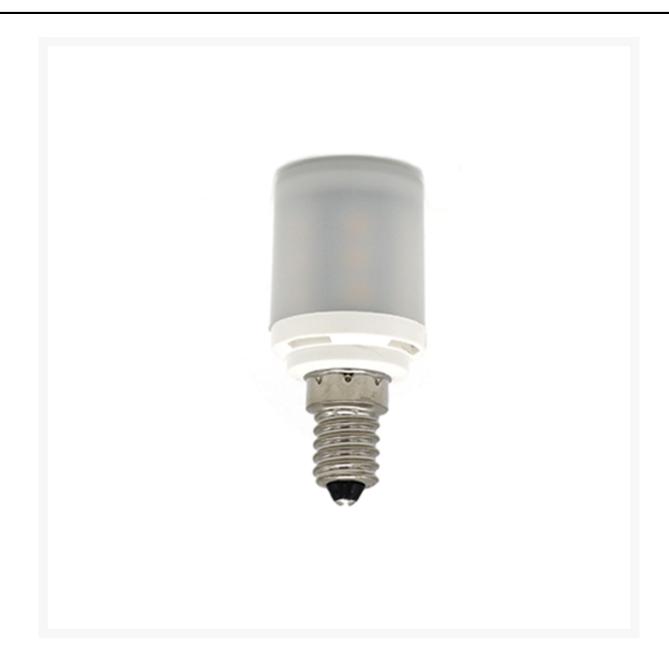

## E14 24 LED Tower- 10-30V Warm White- Frosted Lens

£11.45

Excl. Tax: £9.54

## **Short Description**

This E14 LED Tower lamp is compatible with our low voltage E14 fittings. Operating on 10-30Vdc, the tower lamp produces a warm white output at around 3000°K. This particular tower LED lamp has the added feature of a frosted lens, meaning that the LED circuit board is neatly hidden from view. This is particularly desirable for use in a table lamp where it is possible to see the lighting element from above.