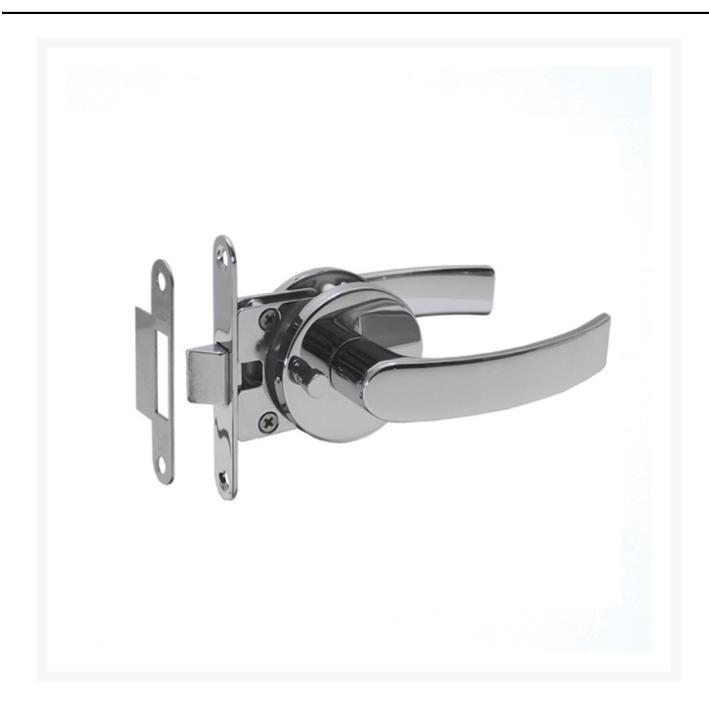

### **Short Description**

This compact door lock set is sold as a complete kit including handles, lock, handle roses and privacy pin. The simple privacy pin mechanism is neatly incorporated into the handle roses and has an easy to use push/pull action. The latch is supplied complete with a matching striker plate. The latch also has a universal door handing design and can simply be inverted for left or right handled doors.