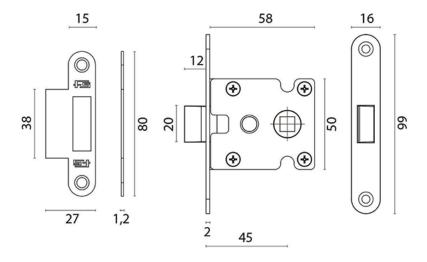

## **Additional Information**

| Keeper Length (mm)80.00Keeper Width (mm)15.00Keeper Tongue Length (mm)27.00Lock TypeMortise LockSpindle (mm)8 |
|---------------------------------------------------------------------------------------------------------------|
| Keeper Tongue Length (mm) 27.00  Lock Type Mortise Lock                                                       |
| Lock Type Mortise Lock                                                                                        |
|                                                                                                               |
| Spindle (mm) 8                                                                                                |
|                                                                                                               |
| Protrusion (mm) 46.00                                                                                         |
| Latch Length (mm) 58.00                                                                                       |
| Latch Height (mm) 50.00                                                                                       |
| Latch Width (mm) 14.00                                                                                        |
| Lock Backset (mm) 45.00                                                                                       |
| Face Plate Width (mm) 16.00                                                                                   |
| Face Plate Length (mm) 99.00                                                                                  |
| Handle Length (mm) 124.00                                                                                     |
| Max. Panel Thickness (mm) 40.00                                                                               |
| Finish Chrome                                                                                                 |
| Manufacturer Foresti & Suardi                                                                                 |
| Weight (kg) 0.450000                                                                                          |