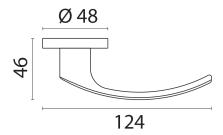

## **Additional Information**

| Keeper Length (mm)80.00Keeper Width (mm)15.00Keeper Tongue Length (mm)27.00Lock TypeMortise LockSpindle (mm)8 |
|---------------------------------------------------------------------------------------------------------------|
| Keeper Tongue Length (mm) 27.00  Lock Type Mortise Lock                                                       |
| Lock Type Mortise Lock                                                                                        |
|                                                                                                               |
| Spindle (mm) 8                                                                                                |
|                                                                                                               |
| Protrusion (mm) 46.00                                                                                         |
| Latch Length (mm) 58.00                                                                                       |
| Latch Height (mm) 50.00                                                                                       |
| Latch Width (mm) 14.00                                                                                        |
| Lock Backset (mm) 45.00                                                                                       |
| Face Plate Width (mm) 16.00                                                                                   |
| Face Plate Length (mm) 99.00                                                                                  |
| Handle Length (mm) 124.00                                                                                     |
| Max. Panel Thickness (mm) 40.00                                                                               |
| Finish Chrome                                                                                                 |
| Manufacturer Foresti & Suardi                                                                                 |
| Weight (kg) 0.450000                                                                                          |