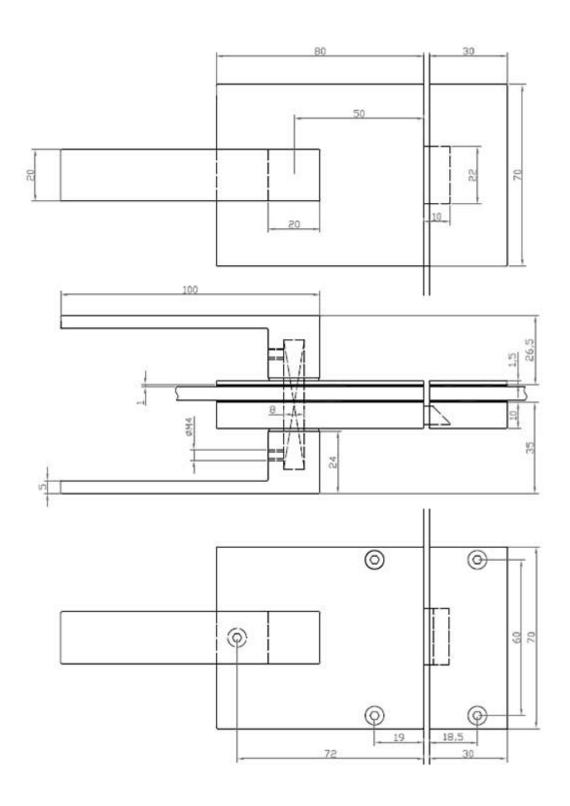

## **Dimensions and Handing**

#### 850050CLO Chrome Left-Handed Outside

850050CLI Chrome Left-Handed Inside