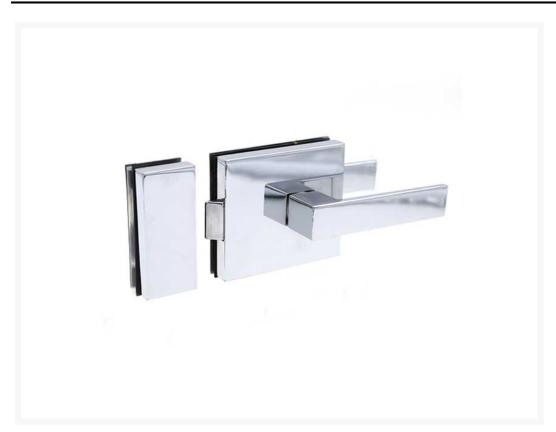

#### **Short Description**

A chrome plated brass shower door lock. Suitable for glass door thicknesses of up to 10mm. Set supplied complete with anti rattle lock, striker plate and handles.

Keep can be easily adjusted for left or right handed use.