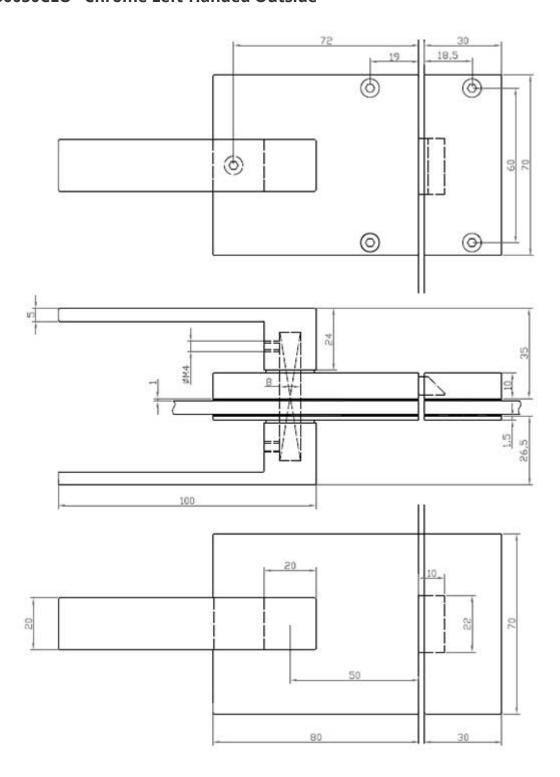

## **Dimensions and Handing**

#### 850050CLO Chrome Left-Handed Outside

850050CLI Chrome Left-Handed Inside