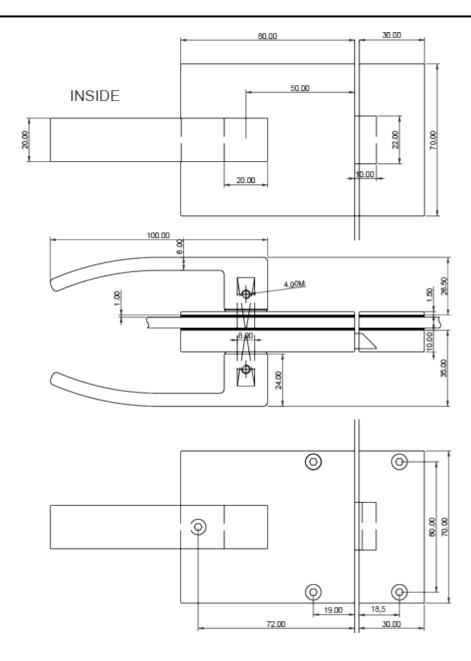

The lock set is suitable for glass door thicknesses of up to 10mm. Set supplied complete with anti rattle lock, striker plate and handles. Keep can be easily adjusted for left or right handed use.

## **Additional Information**

| Lock Type                 | Rim Lock                 |
|---------------------------|--------------------------|
| Spindle (mm)              | 8                        |
| Spindle Length (mm)       | 76.00                    |
| Handle Length (mm)        | 100.00                   |
| Handle Height (mm)        | 20.00                    |
| Max. Panel Thickness (mm) | 10.00                    |
| Finish                    | Chrome & Stainless Steel |
| Manufacturer              | Razeto & Casareto        |
| Weight (kg)               | 0.850000                 |