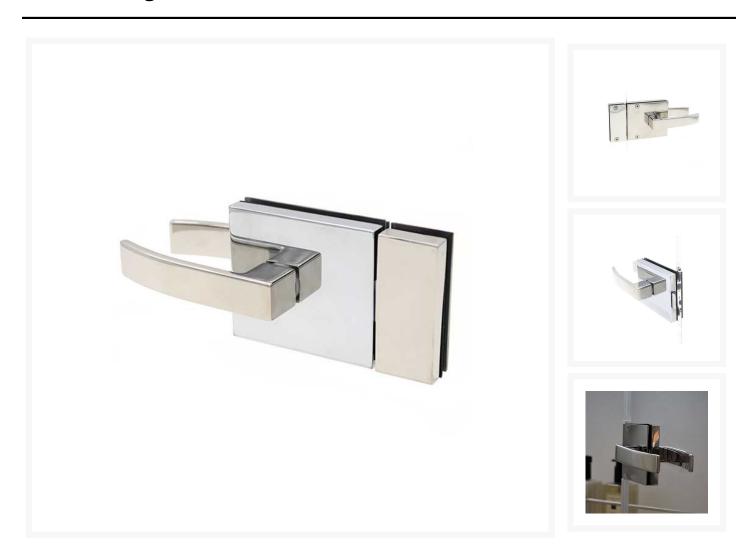

#### **Short Description**

A chrome plated brass shower door lock with cast 316-grade stainless steel handles. This particular shower door lock set is supplied with the *Sans Souci* softened rectangular handles (available separately). The gentle return of the handle towards the door makes this set ideal for small space application, softening the protrusion of the handle. This product has been specially designed for glass door installation.

The lock set is suitable for glass door thicknesses of up to 10mm. Set supplied complete with anti rattle lock, striker plate and handles. Keep can be easily adjusted for left or right handed use.