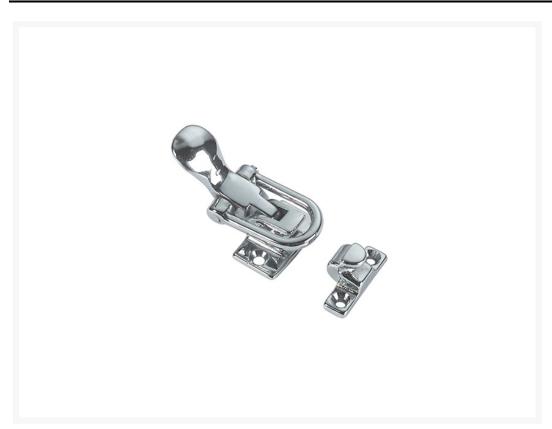

# Pressure die cast brass toggle fastener. Available in either a polished brass or chromed brass finish.

Used to secure a door, locker or storage box, this pressure die cast toggle fastener features a latching counter plate designed to be installed on the same plane as the latch. 4x No.6 3.5mm countersunk screws are required for the installation of the product which are available to purchase separately; please view the related products below (316-grade stainless steel only). The toggle fastener is available in either a polished unlacquered brass or a chrome plated brass finish.

## **Additional Information**

| Weight (kg)  | 0.130000                           |
|--------------|------------------------------------|
| Manufacturer | Foresti & Suardi                   |
| Length (mm)  | 73                                 |
| Width (mm)   | 35                                 |
| Fixing Size  | 4x 3.5mm (No.6) Countersunk Screws |