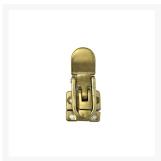

# Pressure die cast brass toggle fastener. Available in either a polished brass or chromed brass finish.

Used to secure a door, locker or storage box, this pressure die cast toggle fastener features a latching counter plate designed to be installed on the same plane as the latch. 4x No.6 3.5mm countersunk screws are required for the installation of the product which are available to purchase separately; please view the related products below (316-grade stainless steel only). The toggle fastener is available in either a polished unlacquered brass or a chrome plated brass finish.

# **Product Options**

| Finish: | Chrome |
|---------|--------|
|         | Brass  |