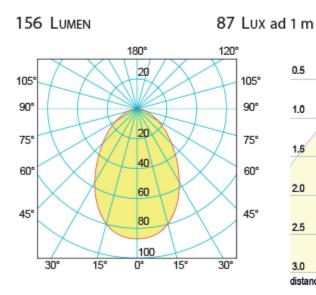

## **Additional Information**

| 0.070000         |
|------------------|
| 0.270000         |
| Foresti & Suardi |
| Recessed         |
| Power LED        |
| 75°              |
| 87.00            |
| 156.00           |
| 43.30            |
| 3.6W             |
| >80              |
| 10-30Vdc         |
| IP65             |
| Yes              |
| Ø89.00           |
| Ø70.00           |
| 30.00            |
| Chrome           |
|                  |