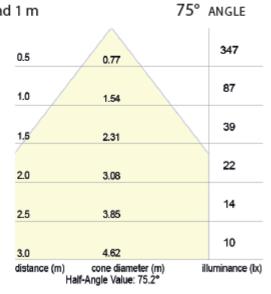

## **Additional Information**

| 0.070000         |
|------------------|
| 0.270000         |
| Foresti & Suardi |
| Recessed         |
| Power LED        |
| 75°              |
| 87.00            |
| 156.00           |
| 43.30            |
| 3.6W             |
| >80              |
| 10-30Vdc         |
| IP65             |
| Yes              |
| Ø89.00           |
| Ø70.00           |
| 30.00            |
| Chrome           |
|                  |