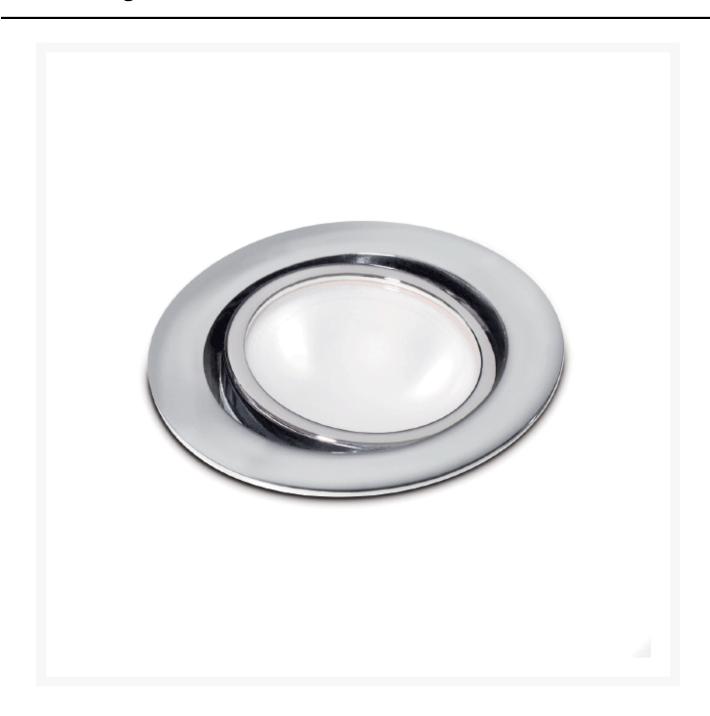

# Phoenix A Adjustable Spotlight

**£105.10** Excl. Tax: £87.58

#### **Short Description**

Marine-grade adjustable spotlight for interior and exterior application. The product features a galvanised brass body with a chrome plated bezel and is equiped with a 3.6 watt power LED module which can operate anywhere between 10 and 30Vdc.