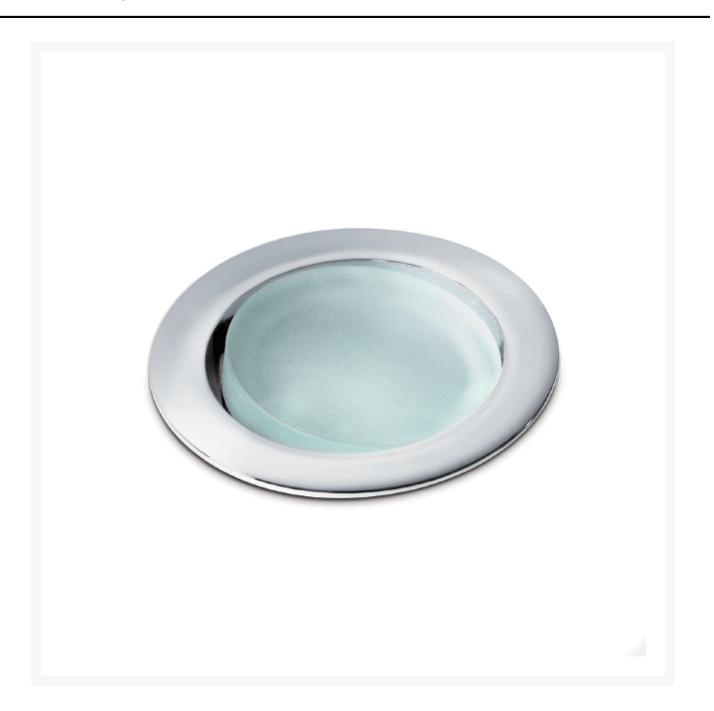

#### **Short Description**

Marine-grade adjustable spotlight for interior and exterior application. The product features a galvanised brass body with a chrome plated bezel and is equiped with a 3.6 watt power LED module which can operate anywhere between 10 and 30Vdc.

### **Additional Information**

| Weight (kg)          | 0.210000         |
|----------------------|------------------|
| Manufacturer         | Foresti & Suardi |
| Installation         | Recessed         |
| Light Element Type   | Power LED        |
| Lens Angle           | 86°              |
| Lux Level at 1 Metre | 58.00            |
| Lumens               | 126.00           |
| Lumens Per Watt (Lm) | 35.00            |
| Wattage              | 3.6W             |
| CRI                  | >80              |
| Input Voltage        | 10-30Vdc         |
| IP Rating            | IP65             |
| Dimmer               | Yes              |
| Bezel Size (mm)      | Ø89.00           |
| Cut-out Size (mm)    | Ø70.00           |
| Depth (mm)           | 30.00            |
| Finish               | Chrome           |
|                      |                  |