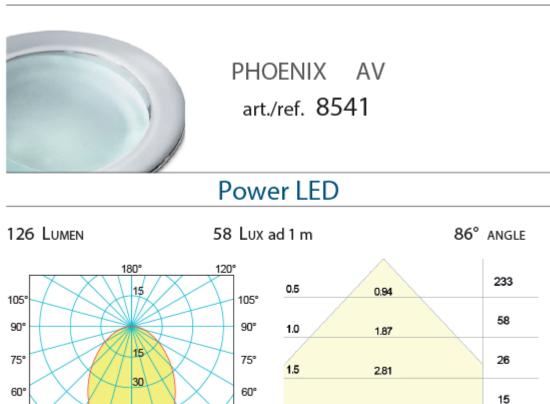

• 3.6W LED module in either 3200°K or 4000°K

45

60

75

15°

0°

15°

- 10-30Vdc power input
- IP65 ingress protection
- Frosted glass lens
- Dimmable

### **Additional Information**

| Weight (kg)          | 0.210000         |
|----------------------|------------------|
| Manufacturer         | Foresti & Suardi |
| Installation         | Recessed         |
| Light Element Type   | Power LED        |
| Lens Angle           | 86°              |
| Lux Level at 1 Metre | 58.00            |
| Lumens               | 126.00           |
| Lumens Per Watt (Lm) | 35.00            |
| Wattage              | 3.6W             |
| CRI                  | >80              |
| Input Voltage        | 10-30Vdc         |
| IP Rating            | IP65             |
| Dimmer               | Yes              |
| Bezel Size (mm)      | Ø89.00           |
| Cut-out Size (mm)    | Ø70.00           |
| Depth (mm)           | 30.00            |
| Finish               | Chrome           |
|                      |                  |