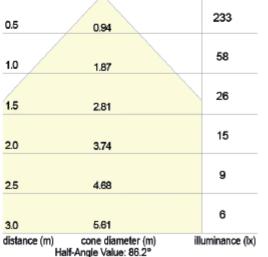

• 3.6W LED module in either 3200°K or 4000°K

45

60

75

15°

0°

15°

- 10-30Vdc power input
- IP65 ingress protection
- Frosted glass lens
- Dimmable

### **Additional Information**

| Weight (kg)          | 0.210000         |
|----------------------|------------------|
| Manufacturer         | Foresti & Suardi |
| Installation         | Recessed         |
| Light Element Type   | Power LED        |
| Lens Angle           | 86°              |
| Lux Level at 1 Metre | 58.00            |
| Lumens               | 126.00           |
| Lumens Per Watt (Lm) | 35.00            |
| Wattage              | 3.6W             |
| CRI                  | >80              |
| Input Voltage        | 10-30Vdc         |
| IP Rating            | IP65             |
| Dimmer               | Yes              |
| Bezel Size (mm)      | Ø89.00           |
| Cut-out Size (mm)    | Ø70.00           |
| Depth (mm)           | 30.00            |
| Finish               | Chrome           |
|                      |                  |