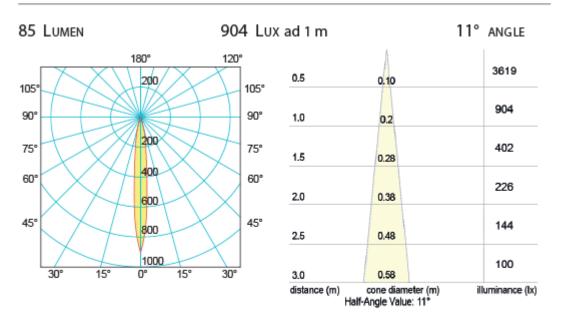

### **Additional Information**

| Mainh (kg)           | 0.200000         |
|----------------------|------------------|
| Weight (kg)          | 0.200000         |
| Manufacturer         | Foresti & Suardi |
| Installation         | Recessed         |
| Light Element Type   | Power LED        |
| Lens Angle           | 11°              |
| Lux Level at 1 Metre | 904.00           |
| Lumens               | 85.00            |
| Lumens Per Watt (Lm) | 28.30            |
| Wattage              | 3W               |
| CRI                  | >80.00           |
| Input Voltage        | 10-30Vdc         |
| IP Rating            | IP65             |
| Dimmer               | Yes              |
| Bezel Size (mm)      | Ø67.00           |
| Cut-out Size (mm)    | Ø54.00           |
| Depth (mm)           | 35.00            |
| Finish               | Chrome           |