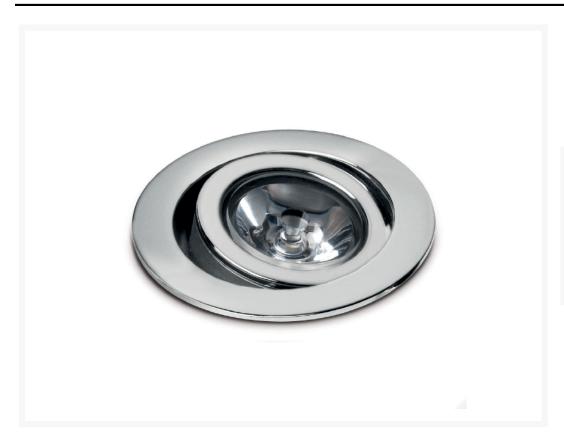

### **Short Description**

Phoenix B spotlight is an adjustable luminaire with a narrow 11° beam. In addition, it has an IP65 ingress protection rating and is available in either 3200°K or 4000°K white. The spotlight is entirely constructed from marine-grade materials.

# PHOENIX B art./ref. 8545