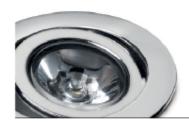

### **Short Description**

Phoenix B spotlight is an adjustable luminaire with a narrow 11° beam. In addition, it has an IP65 ingress protection rating and is available in either 3200°K or 4000°K white. The spotlight is entirely constructed from marine-grade materials.

# PHOENIX B art./ref. 8545