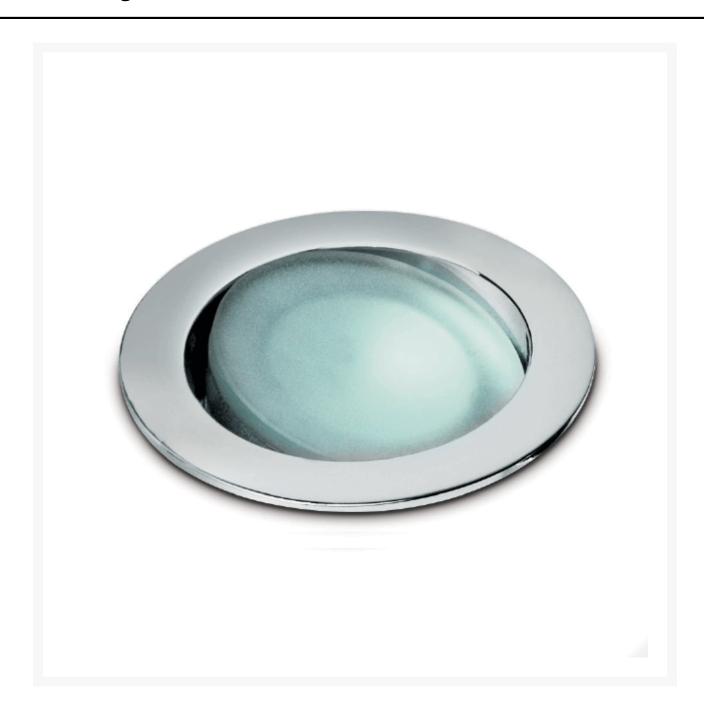

# Phoenix BV Adjustable Spotlight

From **£74.10** Excl. Tax: £61.75

#### **Short Description**

Phoenix BV spotlight is an adjustable luminaire and a smaller version of the Phoenix AV (8541). In addition, it has an IP65 ingress protection rating and is available in either 3200°K or 4000°K white. The spotlight is entirely constructed from marine-grade materials.

#### **Description**

PHOENIX BV art./ref. 8546