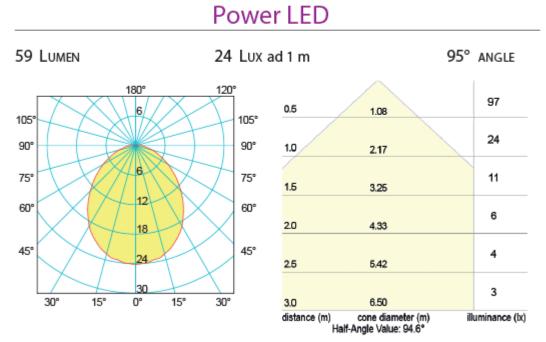

## **Additional Information**

| Weight (kg)          | 0.000000         |
|----------------------|------------------|
| Manufacturer         | Foresti & Suardi |
| Installation         | Recessed         |
| Light Element Type   | Power LED        |
| Lens Angle           | 95°              |
| Lux Level at 1 Metre | 24.00            |
| Lumens               | 59.00            |
| Lumens Per Watt (Lm) | 19.60            |
| Wattage              | 3W               |
| CRI                  | >80.00           |
| Input Voltage        | 10-30Vdc         |
| IP Rating            | IP65             |
| Dimmer               | Yes              |
| Bezel Size (mm)      | Ø67.00           |
| Cut-out Size (mm)    | Ø54.00           |
| Depth (mm)           | 35.00            |
| Finish               | Chrome           |
|                      |                  |