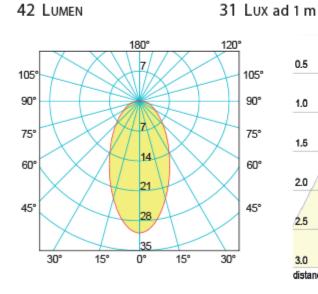

#### **Power LED**

54° ANGLE

## **Additional Information**

| Weight (kg)          | 0.150000         |
|----------------------|------------------|
| Manufacturer         | Foresti & Suardi |
| Light Element Type   | Power LED        |
| Lens Angle           | 54°              |
| Lux Level at 1 Metre | 31.00            |
| Lumens               | 42.00            |
| Lumens Per Watt (Lm) | 21.00            |
| Wattage              | 2W               |
| CRI                  | >80.00           |
| Input Voltage        | 10-30Vdc         |
| IP Rating            | IP65             |
| Dimmer               | Yes              |
| Bezel Size (mm)      | Ø55.00           |
| Cut-out Size (mm)    | Ø48.00           |
| Depth (mm)           | 30.00            |
| Finish               | Chrome           |