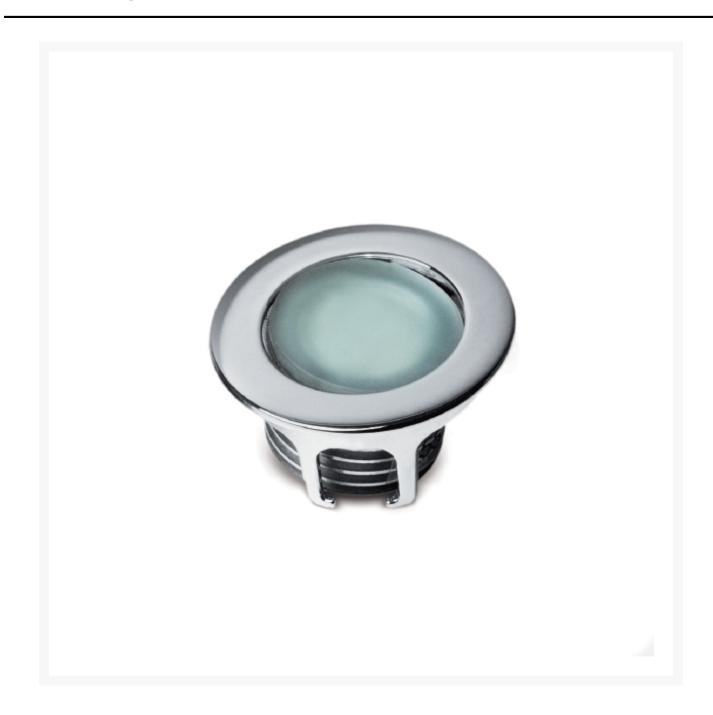

#### **Short Description**

A small adjustable LED spotlight with an IP65 ingress protection and marine-grade construction. The Mira spotlight is ideal for use in smaller spaces or as part of a wider lighting plan. The lens can be tilted in order to direct the light output where needed, offering a greater flexibility in terms of installation position.

#### **Description**

MIRA TT art./ref. 8551

## **Additional Information**

| Weight (kg)          | 0.150000         |
|----------------------|------------------|
| Manufacturer         | Foresti & Suardi |
| Light Element Type   | Power LED        |
| Lens Angle           | 54°              |
| Lux Level at 1 Metre | 31.00            |
| Lumens               | 42.00            |
| Lumens Per Watt (Lm) | 21.00            |
| Wattage              | 2W               |
| CRI                  | >80.00           |
| Input Voltage        | 10-30Vdc         |
| IP Rating            | IP65             |
| Dimmer               | Yes              |
| Bezel Size (mm)      | Ø55.00           |
| Cut-out Size (mm)    | Ø48.00           |
| Depth (mm)           | 30.00            |
| Finish               | Chrome           |