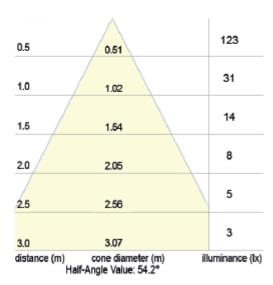

#### **Power LED**

54° ANGLE

## **Additional Information**

| Weight (kg)          | 0.150000         |
|----------------------|------------------|
| Manufacturer         | Foresti & Suardi |
| Light Element Type   | Power LED        |
| Lens Angle           | 54°              |
| Lux Level at 1 Metre | 31.00            |
| Lumens               | 42.00            |
| Lumens Per Watt (Lm) | 21.00            |
| Wattage              | 2W               |
| CRI                  | >80.00           |
| Input Voltage        | 10-30Vdc         |
| IP Rating            | IP65             |
| Dimmer               | Yes              |
| Bezel Size (mm)      | Ø55.00           |
| Cut-out Size (mm)    | Ø48.00           |
| Depth (mm)           | 30.00            |
| Finish               | Chrome           |