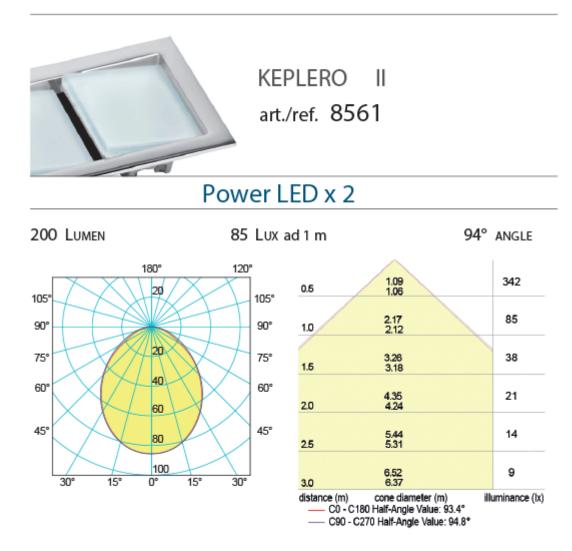

#### Description

Below photometric data is for a single spotlight unit:

### **Additional Information**

| 0.207000             |
|----------------------|
| 0.307000             |
| Foresti & Suardi     |
| Recessed             |
| Power LED            |
| 94°                  |
| 85.00 (single unit)  |
| 200.00 (single unit) |
| 55.55 (single unit)  |
| 3.6 W x2             |
| >80.00               |
| 10-30Vdc             |
| IP65                 |
| Yes                  |
| 76.00 x 131.00       |
| 60.00 x 115.00       |
| 28.00                |
| Chrome               |
|                      |