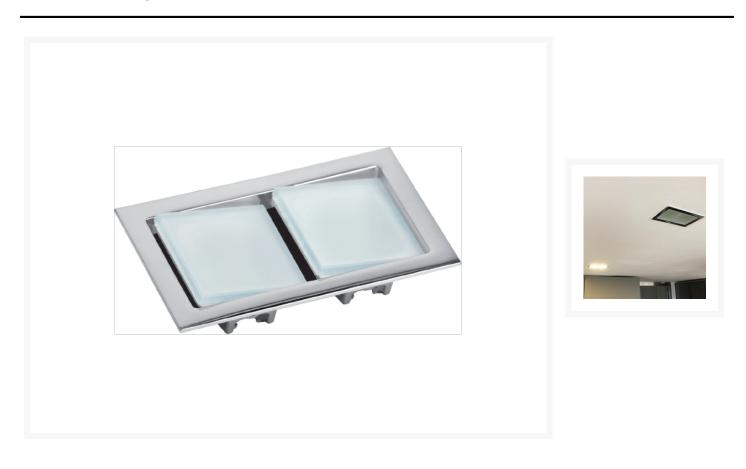

#### **Short Description**

The Keplero range of spotlights is a high specification collection of luminaires. Manufactured in single, double and triple units, the Keplero can be used in a multitude of locations in any one of its three forms depending on the lighting requirement in that space. The fittings have an IP65 ingress protection rating and can be used in interior or exterior lighting schemes. The adjustable spotlights can be tilted on a single axis.

- Adjustable spotlight
- Power LED 3.6 Watt (x2) in 3200°K or 4000°K
- Family of luminaires in single, double or triple configuartion
- IP65 ingress protection
- Marine-grade construction

• Dimmable