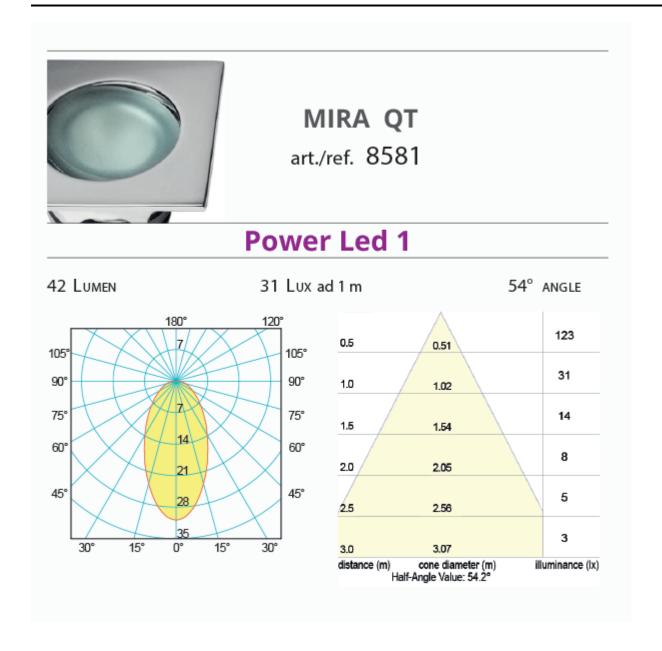

## **Additional Information**

| Weight (kg)          | 0.150000         |
|----------------------|------------------|
| Manufacturer         | Foresti & Suardi |
| Light Element Type   | Power LED        |
| Lens Angle           | 54°              |
| Lux Level at 1 Metre | 31.00            |
| Lumens               | 42.00            |
| Lumens Per Watt (Lm) | 21.00            |
| Wattage              | 2W               |
| CRI                  | >80.00           |
| Input Voltage        | 10-30Vdc         |
| IP Rating            | IP65             |
| Dimmer               | Yes              |
| Bezel Size (mm)      | 55.00 x 55.00    |
| Cut-out Size (mm)    | Ø48.00           |
| Depth (mm)           | 30.00            |
| Finish               | Chrome           |
|                      |                  |