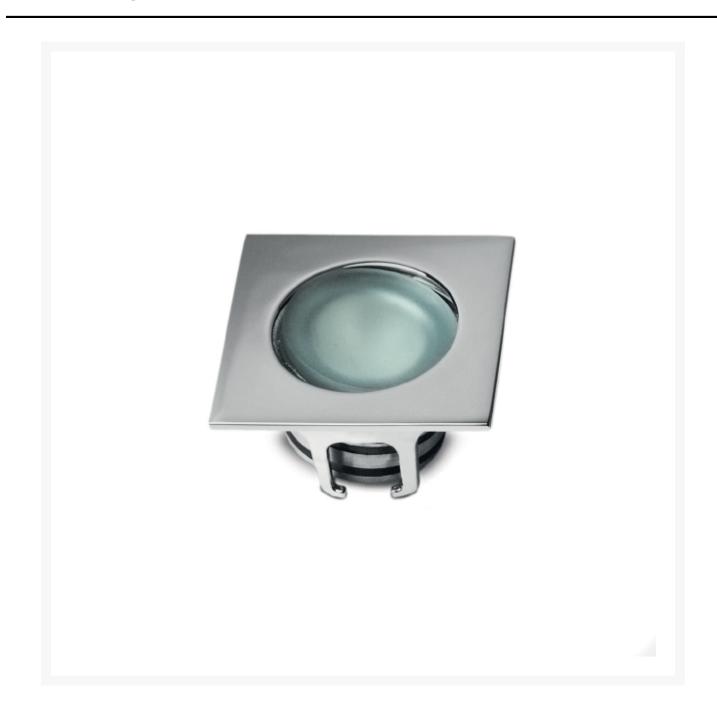

# Mira QT Adjustable Spotlight

From **£82.15**Excl. Tax: £68.46

#### **Short Description**

A small adjustable LED spotlight with an IP65 ingress protection and marine-grade construction. The Mira spotlight is ideal for use in smaller spaces or as part of a wider lighting plan. The lens can be tilted in order to direct the light output where needed, offering a greater flexibility in terms of installation position.