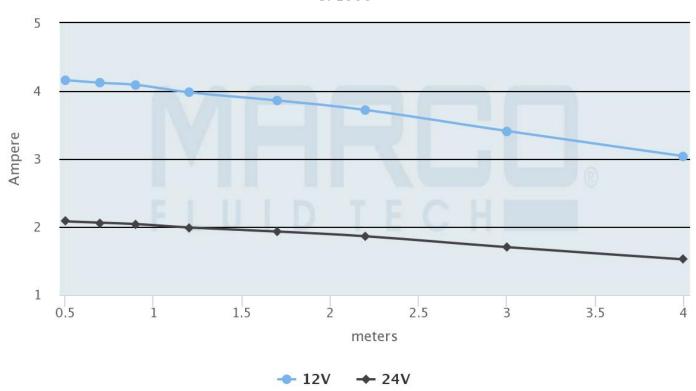

# UP1000 Submersible Pump 63 Litres/Minute

From **£51.31** Excl. Tax: £42.76

#### **Product Images**



#### **Short Description**

Completely submersible bilge pump. Compact design with ABS material housing, corrosion resistant.

The UP1000 submersible pump is a reliable and high performing product especially suited to small and midsized boat application. The pump is ideal for use as a bilge pump and can be placed directly where water collects on board. Available in a 12Vdc or 24Vdc version, the pump is operated remotely with a switch (not supplied) or alternatively can be used in conjunction with our AS2 automatic float switch which would activate the pump automatically when a certain level of water is met.

#### **Description**

#### Electrical absorption

UP1000



marco.it

#### Flow rate

UP1000



marco.it

### **Additional Information**

| Flow Rate         | 63 l/min           |
|-------------------|--------------------|
| Liquid Type       | Fresh + salt water |
| Power Consumption | 3 Amps             |
| Motor Power       | 50W                |
| Lift              | 4m                 |
| Hose Connection   | 30mm               |
| Weight (kg)       | 0.747000           |
| Manufacturer      | Marco              |

## **Product Options**

| Input Voltage: | 12Vdc |
|----------------|-------|
|                | 24Vdc |