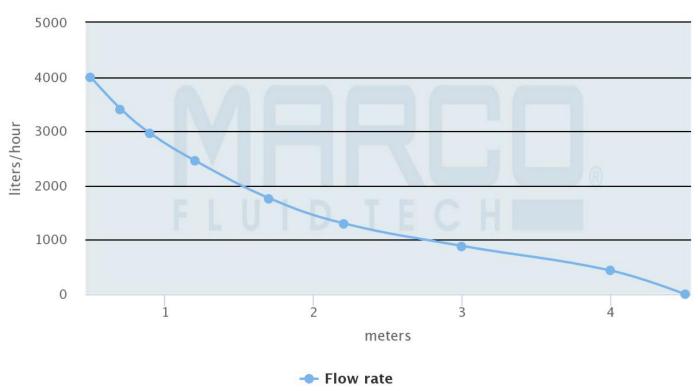

#### Flow rate

UP1000

marco.it

### **Additional Information**

| Flow Rate         | 63 l/min           |
|-------------------|--------------------|
| Liquid Type       | Fresh + salt water |
| Power Consumption | 3 Amps             |
| Motor Power       | 50W                |
| Lift              | 4m                 |
| Hose Connection   | 30mm               |
| Weight (kg)       | 0.747000           |
| Manufacturer      | Marco              |