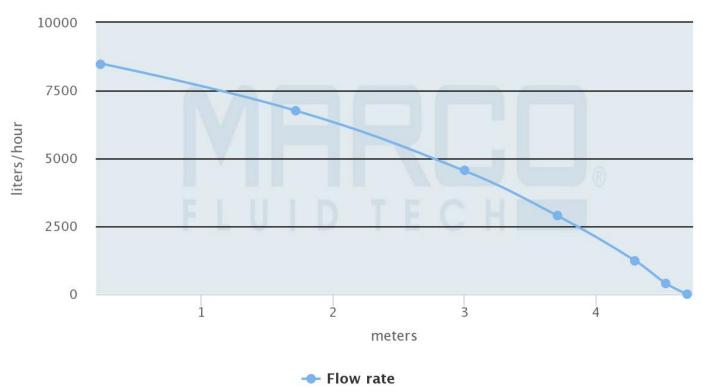

## Flow rate

UP2000

marco.it

## **Additional Information**

| Flow Rate       | 126 l/min          |
|-----------------|--------------------|
| Liquid Type     | Fresh + salt water |
| Motor Power     | 150W               |
| Lift            | 4m                 |
| Hose Connection | 32mm               |
| Weight (kg)     | 1.787000           |
| Manufacturer    | Marco              |