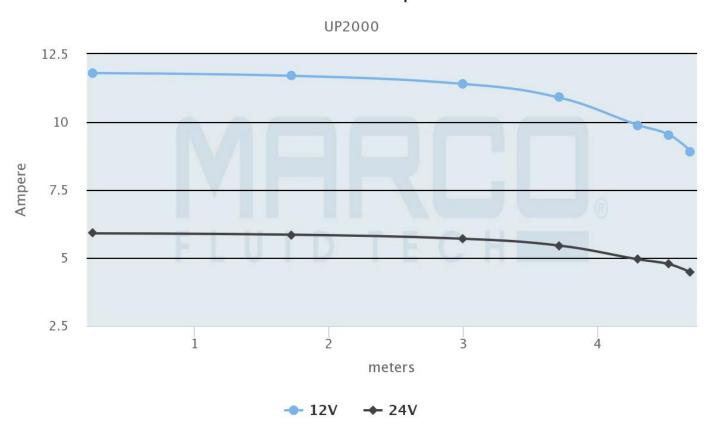

# **UP2000 Submersible Pump 126 Litres/Minute**

From £114.48
Excl. Tax: £95.40

#### **Product Images**



#### **Short Description**

Completely submersible bilge pump. Compact design with ABS material housing, corrosion resistant.

The UP2000 submersible pump is a reliable and high performing product especially suited to mid-sized and large boat application. The pump is ideal for use as a bilge pump and can be placed directly where water collects on board. Available in a 12Vdc or 24Vdc version, the pump is operated remotely with a switch (not supplied) or alternatively can be used in conjunction with our AS2 automatic float switch which would activate the pump automatically when a certain level of water is met.

#### **Description**

#### Electrical absorption



marco.it

## Flow rate

UP2000



marco.it

## **Additional Information**

| Flow Rate       | 126 l/min          |
|-----------------|--------------------|
| Liquid Type     | Fresh + salt water |
| Motor Power     | 150W               |
| Lift            | 4m                 |
| Hose Connection | 32mm               |
| Weight (kg)     | 1.787000           |
| Manufacturer    | Marco              |

# **Product Options**

| Input Voltage: | 12Vdc |
|----------------|-------|
|                | 24Vdc |