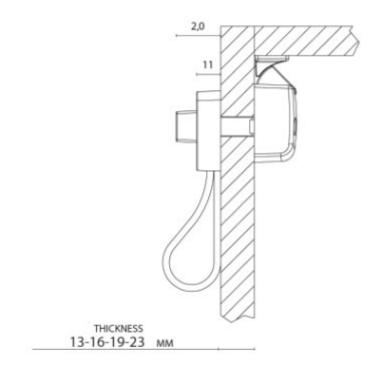

## **Product Drawing**

# **Additional Information**

| Length (mm)               | 90               |
|---------------------------|------------------|
| Width (mm)                | 30               |
| Max. Panel Thickness (mm) | 23               |
| Manufacturer              | Foresti & Suardi |
| Weight (kg)               | 0.150000         |