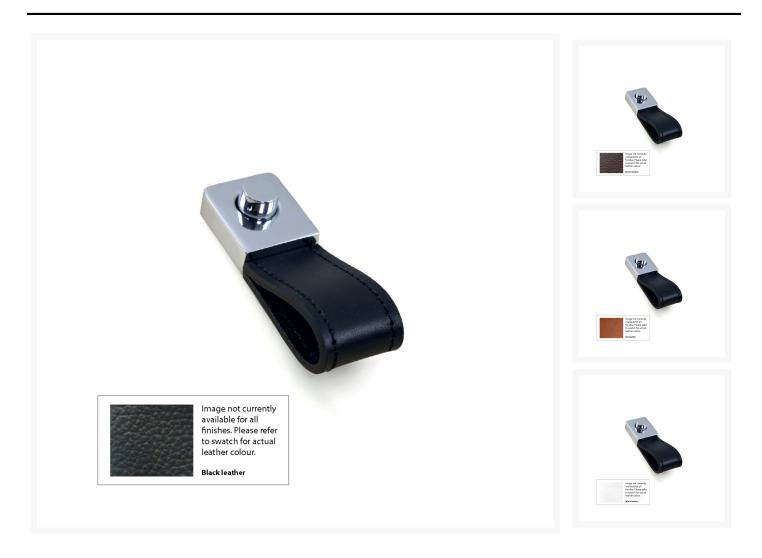

# Solid brass push button latch with hand stitched leather loop in various finishes.

This mechanism is a beautiful positive latching solution for a wide variety of interior design projects. Ideal for use in transport environments, the push button latch is best suited to yacht, automotive and aeronautical applications where cupboards need to be held securely closed to avoid opening when underway. The latch is compatible with soft close hinges and drawer runners\*.

The latch body can be rotated according to the desired latching direction.

Available in chromed brass with a choice of four leathers. Other finishes available on request, a minimum order quantity may apply.

# **Product Options**

Finish:

Chrome With Black Leather

Chrome With Brown Leather

Chrome With Tan Leather

Chrome With White Leather