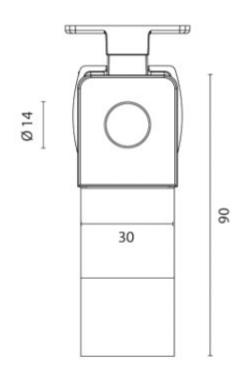

## **Product Drawing**

# **Additional Information**

| Length (mm)               | 90               |
|---------------------------|------------------|
| Width (mm)                | 30               |
| Max. Panel Thickness (mm) | 23               |
| Manufacturer              | Foresti & Suardi |
| Weight (kg)               | 0.150000         |