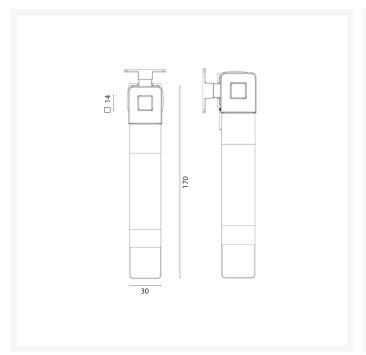

#### **Additional Information**

| Length (mm)               | 170              |
|---------------------------|------------------|
| Width (mm)                | 30               |
| Protrusion (mm)           | 20               |
| Max. Panel Thickness (mm) | 23               |
| Manufacturer              | Foresti & Suardi |
| Weight (kg)               | 0.146000         |