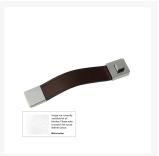

## **Product Options**

| Finish: | Chrome With Black Leather |
|---------|---------------------------|
|         | Chrome With Brown Leather |
|         | Chrome With Tan Leather   |
|         | Chrome With White Leather |