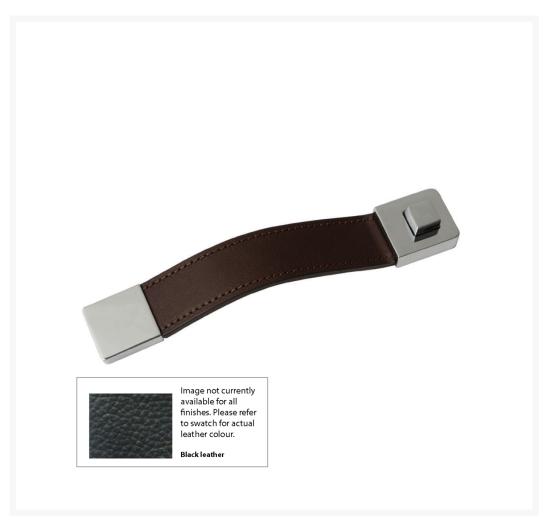

# Chrome Push Button Mechanism With Leather Handle

From **£71.08** 

Excl. Tax: £59.23

#### Solid brass push button complete with latch.

- Ideal for cupboard doors and drawers.
- Available in chromed brass with a choice of 4 leathers.

Other finishes available on request, a minimum order quantity may apply.

## **Product Options**

| Finish: | Chrome With Black Leather |
|---------|---------------------------|
|         | Chrome With Brown Leather |
|         | Chrome With Tan Leather   |
|         | Chrome With White Leather |