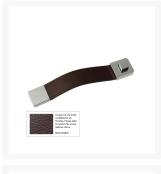

## **Product Options**

| Finish: | Chrome With Black Leather |
|---------|---------------------------|
|         | Chrome With Brown Leather |
|         | Chrome With Tan Leather   |
|         | Chrome With White Leather |