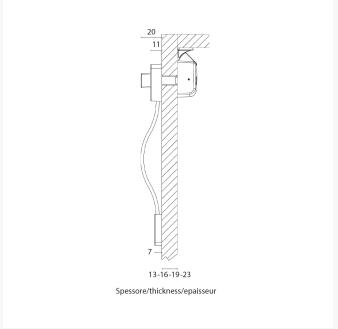

#### **Additional Information**

| Length (mm)               | 170              |
|---------------------------|------------------|
| Width (mm)                | 30               |
| Protrusion (mm)           | 20               |
| Max. Panel Thickness (mm) | 23               |
| Manufacturer              | Foresti & Suardi |
| Weight (kg)               | 0.146000         |