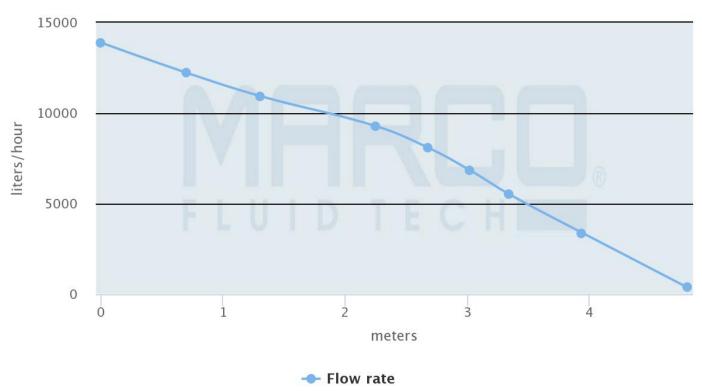

24V Submersible Pump 230 Litres/Minute**

£210.23
Excl. Tax: £175.19

## **Product Images**



#### **Short Description**

Completely submersible bilge pump. Compact design with ABS material housing, corrosion resistant.

The UP3700 submersible pump is a reliable and high performing product especially suited to large boat application. The pump is ideal for use as a bilge pump and can be placed directly where water collects on board. Available in a 24Vdc version only, the pump is operated remotely with a switch (not supplied) or alternatively can be used in conjunction with our AS2 automatic float switch which would activate the pump automatically when a certain level of water is met.

#### **Description**

## Electrical absorption



Electrical absorption

marco.it

## Flow rate

UP3700



marco.it

# **Additional Information**

| Input Voltage 24Vdc  Flow Rate 230 I/min  Pressure 0.5 bar  Liquid Type Fresh + salt water  Power Consumption 6 Amps  Motor Power 200W |
|----------------------------------------------------------------------------------------------------------------------------------------|
| Pressure 0.5 bar  Liquid Type Fresh + salt water  Power Consumption 6 Amps                                                             |
| Liquid Type Fresh + salt water  Power Consumption 6 Amps                                                                               |
| Power Consumption 6 Amps                                                                                                               |
|