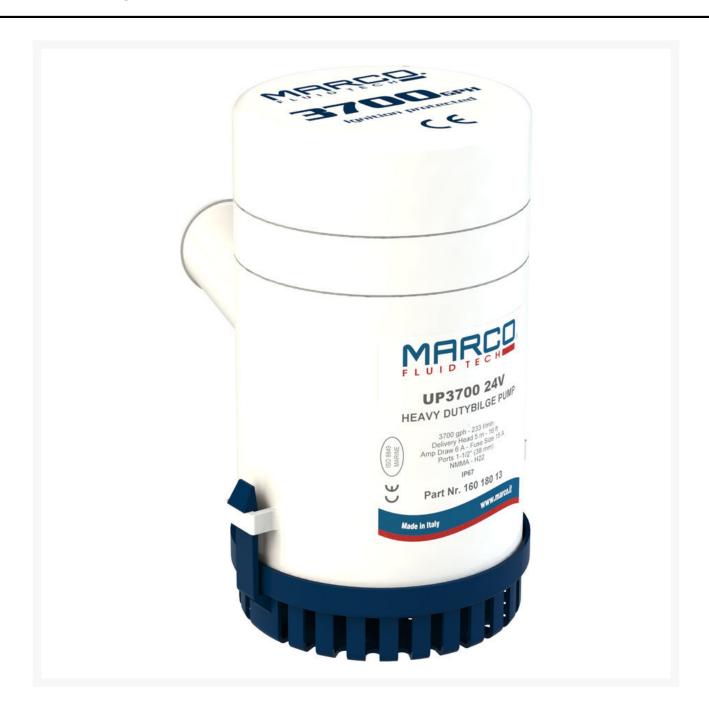

#### **Short Description**

Completely submersible bilge pump. Compact design with ABS material housing, corrosion resistant.

The UP3700 submersible pump is a reliable and high performing product especially suited to large boat application. The pump is ideal for use as a bilge pump and can be placed directly where water collects on board. Available in a 24Vdc version only, the pump is operated remotely with a switch (not supplied) or alternatively can be used in conjunction with our AS2 automatic float switch which would activate the pump automatically when a certain level of water is met.