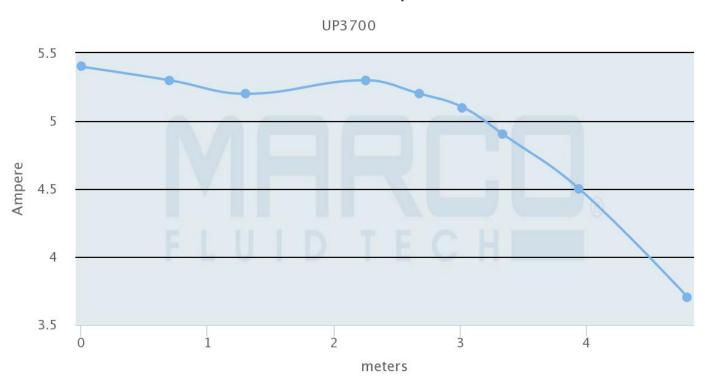

# **UP3700 24V Submersible Pump 230 Litres/Minute**

£210.23
Excl. Tax: £175.19

## **Product Images**



#### **Short Description**

Completely submersible bilge pump. Compact design with ABS material housing, corrosion resistant.

The UP3700 submersible pump is a reliable and high performing product especially suited to large boat application. The pump is ideal for use as a bilge pump and can be placed directly where water collects on board. Available in a 24Vdc version only, the pump is operated remotely with a switch (not supplied) or alternatively can be used in conjunction with our AS2 automatic float switch which would activate the pump automatically when a certain level of water is met.

#### **Description**

## Electrical absorption



Electrical absorption

marco.it

## Flow rate

UP3700



marco.it

# **Additional Information**

| Input Voltage 24Vdc  Flow Rate 230 I/min  Pressure 0.5 bar  Liquid Type Fresh + salt water  Power Consumption 6 Amps  Motor Power 200W |
|----------------------------------------------------------------------------------------------------------------------------------------|
| Pressure 0.5 bar  Liquid Type Fresh + salt water  Power Consumption 6 Amps                                                             |
| Liquid Type Fresh + salt water  Power Consumption 6 Amps                                                                               |
| Power Consumption 6 Amps                                                                                                               |
|