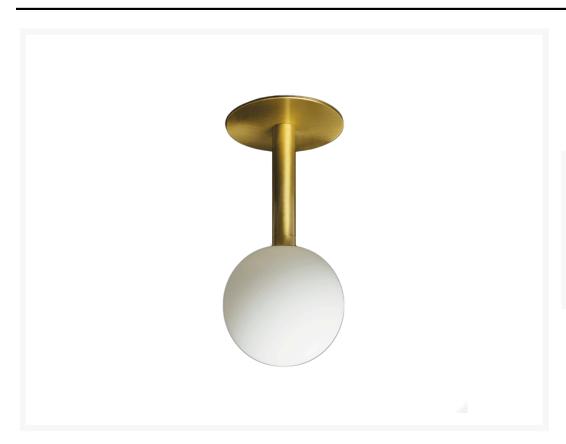

# **Deco S LED Sphere**

#### **Short Description**

The Deco S LED fitting brings our latest LED technology to a more decorative piece of lighting design. The frosted sphere beautifully illuminates in a uniform way with no dark areas or shadows. As standard, the fitting has a 30mm diameter stem with an overall product height of 260mm. This however can be changed on request and produced to the desired length. The Deco S fitting features a 150mm diameter base.

- LED 4.5 Watt in 3200K or 4000K
- Decorative frosted glass shade
- Brass construction, chrome plated (standard)
- Customisable product, made to order.