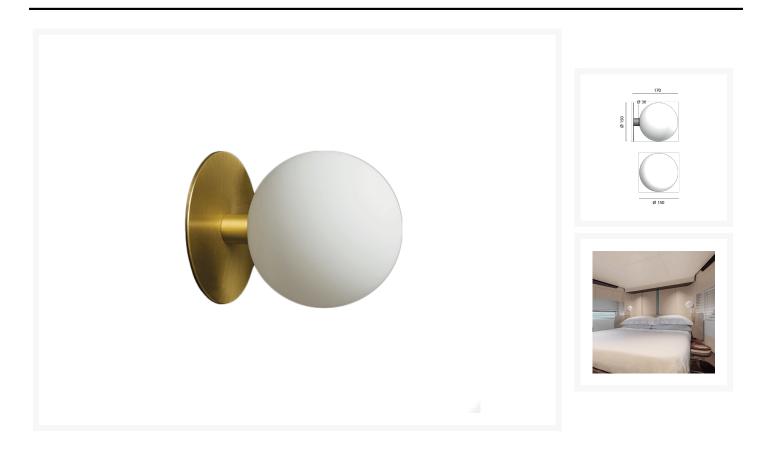

### **Short Description**

The Deco A LED fitting brings our latest LED technology to a more decorative piece of lighting design. The frosted sphere beautifully illuminates in a uniform way with no dark areas or shadows. As standard, the fitting has a 30mm diameter stem with an overall product height of 170mm. This however can be changed on request and produced to the desired length. The Deco A fitting features a 150mm diameter base.

- LED 4.5 Watt in 3200K or 4000K
- Decorative frosted glass shade
- Brass construction, chrome plated (standard)
- Customisable product, made to order.